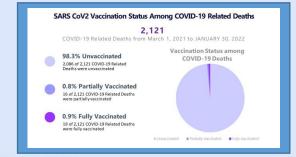

Patients Isolated in Public Hospitals

[307] 8

The COVID-19 vaccination status was available for 377 (55.1%) of the 646 patients isolated for COVID-19 (confirmed and suspected) in public hospitals on 30 January 2022.

ated 🔋 Fully Va

ed 😐 Partially Vacci

[8] 2% [41] 12%