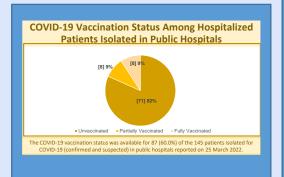

| Deaths                                | 2   | 2,877   |  |  |  |  |
|---------------------------------------|-----|---------|--|--|--|--|
| Coincidental Deaths                   | 1   | 230     |  |  |  |  |
| Deaths under investigation            | 0   | 386     |  |  |  |  |
| RECOVERIES & ACTIVE CASES             |     |         |  |  |  |  |
| Recovered                             | 78  | 80,751  |  |  |  |  |
| Active Cases                          |     | 273     |  |  |  |  |
| QUARANTINE MANAGEMENT                 |     |         |  |  |  |  |
| Number in Facility Quarantine         | 0   |         |  |  |  |  |
| Number in Home Quarantine             | 296 |         |  |  |  |  |
| TRANSMISSION STATUS OF COVID-19 CASES |     |         |  |  |  |  |
| Contact of a Confirmed Case           | 0   | 3,334   |  |  |  |  |
| Imported                              | 8   | 4,146   |  |  |  |  |
| Local Transmission (Not Epi Linked)   | 0   | 5,174   |  |  |  |  |
| Under Investigation                   | 25  | 115,771 |  |  |  |  |
| Workplace Cluster                     | 0   | 236     |  |  |  |  |
| HOSPITAL MANAGEMENT                   |     |         |  |  |  |  |