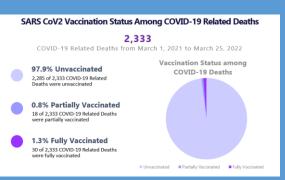

| Deaths                                | 2   | 2,877   |  |  |  |  |
|---------------------------------------|-----|---------|--|--|--|--|
| Coincidental Deaths                   | 1   | 230     |  |  |  |  |
| Deaths under investigation            | 0   | 386     |  |  |  |  |
| RECOVERIES & ACTIVE CASES             |     |         |  |  |  |  |
| Recovered                             | 78  | 80,751  |  |  |  |  |
| Active Cases                          |     | 273     |  |  |  |  |
| QUARANTINE MANAGEMENT                 |     |         |  |  |  |  |
| Number in Facility Quarantine         | 0   |         |  |  |  |  |
| Number in Home Quarantine             | 296 |         |  |  |  |  |
| TRANSMISSION STATUS OF COVID-19 CASES |     |         |  |  |  |  |
| Contact of a Confirmed Case           | 0   | 3,334   |  |  |  |  |
| Imported                              | 8   | 4,146   |  |  |  |  |
| Local Transmission (Not Epi Linked)   | 0   | 5,174   |  |  |  |  |
| Under Investigation                   | 25  | 115,771 |  |  |  |  |
| Workplace Cluster                     | 0   | 236     |  |  |  |  |
| HOSPITAL MANAGEMENT                   |     |         |  |  |  |  |