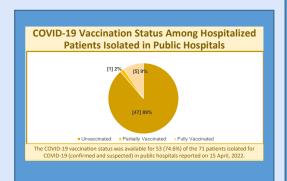

MANAGEMENT               |       |         |
| Number in Facility Quarantine       | 0     |         |
| Number in Home Quarantine           | 218   |         |
| TRANSMISSION STATUS OF COVID-19     | CASES |         |
| Contact of a Confirmed Case         | 0     | 3,334   |
| Imported                            | 9     | 4,253   |
| Local Transmission (Not Epi Linked) | 0     | 5,235   |
| Under Investigation                 | 26    | 116,115 |
| Workplace Cluster                   | 0     | 236     |
| HOSPITAL MANAGEMENT                 |       |         |
| Number Hospitalized                 | 9     |         |
| Patients Moderately III             | 0     |         |
| Patients Severely III               | 0     |         |
| Patients Critically III             | 1     |         |





## ${\tt SARS\,CoV2\,Vaccination\,Status\,Among\,COVID-19\,Related\,Deaths}$

COVID-19 Related Deaths from March 1, 2021 to April 15, 2022

- 97.7% Unvaccinated 2,327 of 2,381 COVID-19 Related Deaths were unvaccinated
- 0.8% Partially Vaccinated 19 of 2,381 COVID-19 Related Deaths were partially vaccinated
- 1.5% Fully Vaccinated