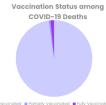

## ${\tt SARS\,CoV2\,Vaccination\,Status\,Among\,COVID-19\,Related\,Deaths}$

COVID-19 Related Deaths from March 1, 2021 to April 15, 2022

- 97.7% Unvaccinated 2,327 of 2,381 COVID-19 Related Deaths were unvaccinated
- 0.8% Partially Vaccinated 19 of 2,381 COVID-19 Related Deaths were partially vaccinated
- 1.5% Fully Vaccinated