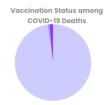

#### ${\tt SARS\,CoV2\,Vaccination\,Status\,Among\,COVID-19\,Related\,Deaths}$

2 3 9 6

COVID-19 Related Deaths from March 1, 2021 to April 21, 2022

97.7% Unvaccinated
2,341 of 2,396 COVID-19 Related
Deaths were unvaccinated

0.8% Partially Vaccinated
20 of 2,396 COVID-19 Related
Deaths were partially vaccinated

1.5% Fully Vaccinated 35 of 2.396 COVID-19 Related

Unvaccinated Partially Vaccinated Fully Vaccinated