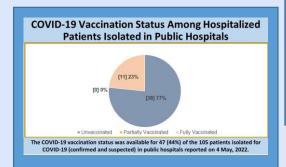

|                                                                     |  |  |  |  |  |
| 39                                    |                                                                     |  |  |  |  |  |
| 14                                    |                                                                     |  |  |  |  |  |
| 2                                     |                                                                     |  |  |  |  |  |
| 2                                     |                                                                     |  |  |  |  |  |
|                                       | 0<br>0<br>0<br>170<br>0<br>335<br>CASES<br>0<br>10<br>0<br>113<br>0 |  |  |  |  |  |

DEATHS IN COVID-19 POSITIVE INDIVIDUALS 24 HRS AND OVERALL





**DEATHS** 





COVID-19 Related Deaths from March 1, 2021, to May 4, 2022

97.6% Unvaccinated 2,367 of 2,425 COVID-19 Related Deaths

0.9% Partially Vaccinated 21 of 2,425 COVID-19 Related Deaths were partially vaccinated

1.5% Fully Vaccinated 37 of 2,425 COVID-19 Related Deaths were fully vaccinated