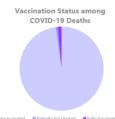

DEATHS IN COVID-19 POSITIVE INDIVIDUALS 24 HRS AND OVERALL

**DEATHS** 

COVID-19 Related Deaths from March 1, 2021, to May 4, 2022

97.6% Unvaccinated 2,367 of 2,425 COVID-19 Related Deaths

0.9% Partially Vaccinated 21 of 2,425 COVID-19 Related Deaths were partially vaccinated

1.5% Fully Vaccinated 37 of 2,425 COVID-19 Related Deaths were fully vaccinated