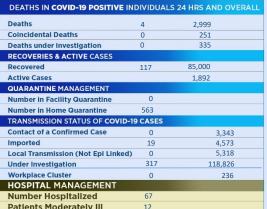

| RECOVERIES & ACTIVE CASES           |       |         |
|-------------------------------------|-------|---------|
| Recovered                           | 117   | 85,000  |
| Active Cases                        |       | 1,892   |
| QUARANTINE MANAGEMENT               |       |         |
| Number in Facility Quarantine       | 0     |         |
| Number in Home Quarantine           | 563   |         |
| TRANSMISSION STATUS OF COVID-19     | CASES |         |
| Contact of a Confirmed Case         | 0     | 3,343   |
| Imported                            | 19    | 4,573   |
| Local Transmission (Not Epi Linked) | 0     | 5,318   |
| Under Investigation                 | 317   | 118,826 |
| Workplace Cluster                   | 0     | 236     |
| HOSPITAL MANAGEMENT                 |       |         |
| Number Hospitalized                 | 67    |         |
| Patients Moderately III             | 12    |         |
| Patients Severely III               | 5     |         |
| Patients Critically III             | 2     |         |