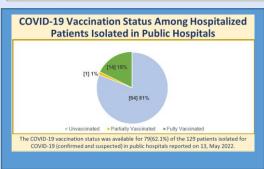

MANAGEMENT               |       |         |
| Number in Facility Quarantine       | 0     |         |
| Number in Home Quarantine           | 563   |         |
| TRANSMISSION STATUS OF COVID-19     | CASES |         |
| Contact of a Confirmed Case         | 0     | 3,343   |
| Imported                            | 19    | 4,573   |
| Local Transmission (Not Epi Linked) | 0     | 5,318   |
| Under Investigation                 | 317   | 118,826 |
| Workplace Cluster                   | 0     | 236     |
| HOSPITAL MANAGEMENT                 |       |         |
| Number Hospitalized                 | 67    |         |
| Patients Moderately III             | 12    |         |
| Patients Severely III               | 5     |         |
| Patients Critically III             | 2     |         |





**DEATHS** August 2021