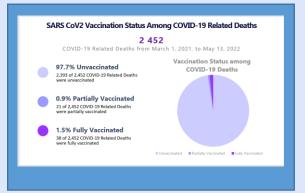

|         |
| Number in Facility Quarantine       | 0     |         |
| Number in Home Quarantine           | 563   |         |
| TRANSMISSION STATUS OF COVID-19     | CASES |         |
| Contact of a Confirmed Case         | 0     | 3,343   |
| Imported                            | 19    | 4,573   |
| Local Transmission (Not Epi Linked) | 0     | 5,318   |
| Under Investigation                 | 317   | 118,826 |
| Workplace Cluster                   | 0     | 236     |
| HOSPITAL MANAGEMENT                 |       |         |
| Number Hospitalized                 | 67    |         |
| Patients Moderately III             | 12    |         |
| Patients Severely III               | 5     |         |
| Patients Critically III             | 2     |         |





**DEATHS** August 2021