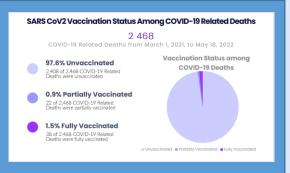

inked)   | 0   | 5,338   |  |
| Under Investigation                   | 272 | 119,917 |  |
| Workplace Cluster                     | 0   | 236     |  |
| HOSPITAL MANAGEMENT                   |     |         |  |
| Number Hospitalized                   | 78  |         |  |
| Patients Moderately III               | 15  |         |  |
| Patients Severely III                 | 5   |         |  |
|                                       |     |         |  |

DEATHS IN COVID-19 POSITIVE INDIVIDUALS 24 HRS AND OVERALL





## April 2021

- A 38-vear-old female from St. Catherine
- An 84-year-old male from St. Catherine
- A 52-year-old male from St. Catherine [was under investigation]

## May 2021

An 88-year-old male from St. Catherine

## September 2021

A 72-year-old female from St. Catherine