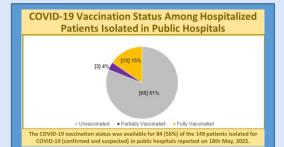

|  |
| Number in Home Quarantine             | 563 |         |  |
| TRANSMISSION STATUS OF COVID-19 CASES |     |         |  |
| Contact of a Confirmed Case           | 0   | 3,359   |  |
| Imported                              | 16  | 4,688   |  |
| Local Transmission (Not Epi Linked)   | 0   | 5,338   |  |
| Under Investigation                   | 272 | 119,917 |  |
| Workplace Cluster                     | 0   | 236     |  |
| HOSPITAL MANAGEMENT                   |     |         |  |
| Number Hospitalized                   | 78  |         |  |
| Patients Moderately III               | 15  |         |  |
| Patients Severely III                 | 5   |         |  |
|                                       |     |         |  |

DEATHS IN COVID-19 POSITIVE INDIVIDUALS 24 HRS AND OVERALL





## April 2021

- A 38-vear-old female from St. Catherine
- An 84-year-old male from St. Catherine
- A 52-year-old male from St. Catherine [was under investigation]

## May 2021

An 88-year-old male from St. Catherine

## September 2021

A 72-year-old female from St. Catherine