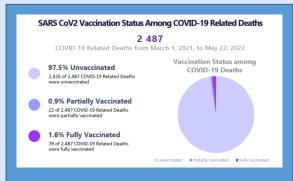

Deaths

| Coincidental Deaths                 | 1     | 253     |
|-------------------------------------|-------|---------|
| Deaths under investigation          | 0     | 333     |
| RECOVERIES & ACTIVE CASES           |       |         |
| Recovered                           | 118   | 86,163  |
| Active Cases                        |       | 3,218   |
| QUARANTINE MANAGEMENT               |       |         |
| Number in Facility Quarantine       | 0     |         |
| Number in Home Quarantine           | 775   |         |
| TRANSMISSION STATUS OF COVID-19     | CASES |         |
| Contact of a Confirmed Case         | 0     | 3,360   |
| Imported                            | 64    | 4,815   |
| Local Transmission (Not Epi Linked) | 0     | 5,345   |
| Under Investigation                 | 369   | 121,337 |
| Workplace Cluster                   | 0     | 236     |
| HOSPITAL MANAGEMENT                 |       |         |
| Number Hospitalized                 | 95    |         |
| Patients Moderately III             | 13    |         |
| Patients Severely III               | 0     |         |
| Patients Critically III             | 3     |         |

DEATHS IN COVID-19 POSITIVE INDIVIDUALS 24 HRS AND OVERALL

- A 76-year-old male from Westmoreland An 83-year-old male from St Catherine An 85-year-old male from St Catherine