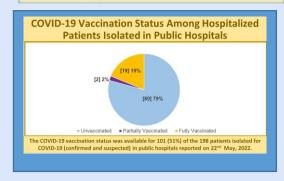

Deaths

| Coincidental Deaths                 | 1     | 253     |
|-------------------------------------|-------|---------|
| Deaths under investigation          | 0     | 333     |
| RECOVERIES & ACTIVE CASES           |       |         |
| Recovered                           | 118   | 86,163  |
| Active Cases                        |       | 3,218   |
| QUARANTINE MANAGEMENT               |       |         |
| Number in Facility Quarantine       | 0     |         |
| Number in Home Quarantine           | 775   |         |
| TRANSMISSION STATUS OF COVID-19     | CASES |         |
| Contact of a Confirmed Case         | 0     | 3,360   |
| Imported                            | 64    | 4,815   |
| Local Transmission (Not Epi Linked) | 0     | 5,345   |
| Under Investigation                 | 369   | 121,337 |
| Workplace Cluster                   | 0     | 236     |
| HOSPITAL MANAGEMENT                 |       |         |
| Number Hospitalized                 | 95    |         |
| Patients Moderately III             | 13    |         |
| Patients Severely III               | 0     |         |
| Patients Critically III             | 3     |         |