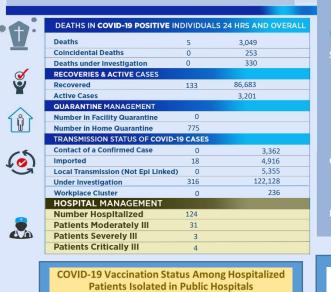

OVERALL

135,997

78,271

57,723

1 day – 108 years

6.733

4,274

35,922

8,039

3,515

10,160

24.363

5.883

15,419

4.397

5,285

4.650

7,357

## **THURSDAY, MAY 26, 2022**

COVID-19 UPDATE FOR

·\*\*\*\*\*

24 HRS

334

200

134

1 day – 90 years

18

1

109

24

0

28

65

19

49

4

1

0

NEW CASES

Females

Age Range

Clarendon

Manchester

St. Catherine

St. Elizabeth

St. James

St. Thomas

Westmoreland

Trelawny

St. Marv

Portland

St. Ann

Hanover

Males

**Confirmed Cases** 

Under Investigation

PARISH CLASSIFICATION

Kingston & St. Andrew

# **COVID-19 TESTS**

\*

|                           | U 8*    |                                               |                                             |           |
|---------------------------|---------|-----------------------------------------------|---------------------------------------------|-----------|
| TYPE OF TESTS             | PCR     | ANTIGEN TESTS<br>FROM PUBLIC<br>FACILITIES    | ANTIGEN TESTS<br>FROM PRIVATE<br>FACILITIES | TOTAL     |
| POSITIVES TODAY           | 252     | 14                                            | 68                                          | 334       |
| CUMULATIVE<br>POSITIVES   | 117,419 | 10,139                                        | 8,439                                       | 135,997   |
| NEGATIVES TODAY           | 614     | All negatives<br>are included in<br>PCR tests | 1,676                                       | 2,290     |
| CUMULATIVE<br>NEGATIVES   | 508,189 |                                               | 426,088                                     | 934,277   |
| TOTAL TESTS<br>TODAY      | 866     | 14                                            | 1,744                                       | 2,624     |
| TOTAL TESTS<br>CUMULATIVE | 625,608 | 10,139                                        | 434,527                                     | 1,070,274 |
| POSITIVITY RATE           | 30.2%   |                                               |                                             |           |

[1] 1%

16] 12%

[112] 87%

Unvaccinated Partially Vaccinated Fully Vaccinated

The COVID-19 vaccination status was available for 129 (52.9%) of the 244 patients isolate COVID-19 (confirmed and suspected) in public hospitals reported on 26<sup>th</sup> May, 2022.