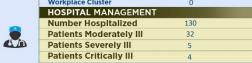

| Deaths                              | 0     | 3,049   |
|-------------------------------------|-------|---------|
| Coincidental Deaths                 | 3     | 256     |
| Deaths under investigation          | 0     | 327     |
| RECOVERIES & ACTIVE CASES           |       |         |
| Recovered                           | 146   | 86,829  |
| Active Cases                        |       | 3,044   |
| QUARANTINE MANAGEMENT               |       |         |
| Number in Facility Quarantine       | 0     |         |
| Number in Home Quarantine           | 775   |         |
| TRANSMISSION STATUS OF COVID-19     | CASES |         |
| Contact of a Confirmed Case         | 0     | 3,362   |
| Imported                            | 7     | 4,923   |
| Local Transmission (Not Epi Linked) | 0     | 5,355   |
| Under Investigation                 | 309   | 122,437 |
| Workplace Cluster                   | 0     | 236     |