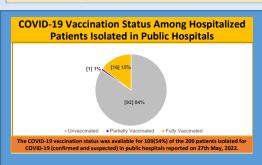

vestigation          | 0     | 327     |
| RECOVERIES & ACTIVE CASES           |       |         |
| Recovered                           | 146   | 86,829  |
| Active Cases                        |       | 3,044   |
| QUARANTINE MANAGEMENT               |       |         |
| Number in Facility Quarantine       | 0     |         |
| Number in Home Quarantine           | 775   |         |
| TRANSMISSION STATUS OF COVID-19     | CASES |         |
| Contact of a Confirmed Case         | 0     | 3,362   |
| Imported                            | 7     | 4,923   |
| Local Transmission (Not Epi Linked) | 0     | 5,355   |
| Under Investigation                 | 309   | 122,437 |
| Workplace Cluster                   | 0     | 236     |

DEATHS IN COVID-19 POSITIVE INDIVIDUALS 24 HRS AND OVERALL