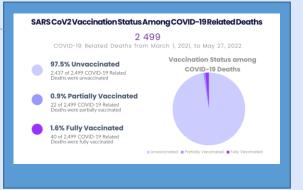

igation          | 0     | 327     |
| RECOVERIES & ACTIVE CASES           |       |         |
| Recovered                           | 146   | 86,829  |
| Active Cases                        |       | 3,044   |
| QUARANTINE MANAGEMENT               |       |         |
| Number in Facility Quarantine       | 0     |         |
| Number in Home Quarantine           | 775   |         |
| TRANSMISSION STATUS OF COVID-19     | CASES |         |
| Contact of a Confirmed Case         | 0     | 3,362   |
| Imported                            | 7     | 4,923   |
| Local Transmission (Not Epi Linked) | 0     | 5,355   |
| Under Investigation                 | 309   | 122,437 |
| Workplace Cluster                   | 0     | 236     |

DEATHS IN COVID-19 POSITIVE INDIVIDUALS 24 HRS AND OVERALL