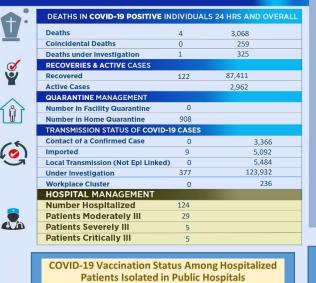

[90] 81%

Unvaccinated Partially Vaccinated Fully Vaccinated

[2] 2%

Contact: Public Relations & Communications at 876-633-8174 Like and follow us: www.facebook.com/themohgovjm; https://twitter.com/themohwgovjm; https://instagram.com/themohgovjm Visit our website: https://www.moh.gov.jm/