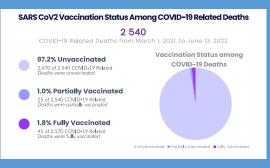

| 562                                         | 856       |
| TOTAL TESTS<br>CUMULATIVE | 638,542 | 10,363                                        | 469,257                                     | 1,118,162 |
| POSITIVITY RATE           | 23.1%   |                                               |                                             |           |





## **DEATHS** May 2022

- A 22-year-old Male from St. Ann [was under investigation]
- A 65-year-old Male from St. Ann [was under investigation]
  - A 95-year-old Female from Westmoreland [was under investigation]

## ne 2022

- A 70-year-old Male from St. Ann [was under investigation]
- A 63-year-old Female from St. Ann [was un
- An 94 year old Eamala from Hanova
- A 49-year-old Male from Westmoreland



Contact: Public Relations & Communications at 876-633-8174 Like and folia us: www.facebook.com/themohgovijm; https://wilter.com/themohwgovijm; https://instagram.com/themohgovijm Visit our website: https://www.moh.gov.jm/