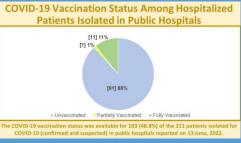

| 9,323                                       | 140,754   |
| NEGATIVES TODAY           | 226     | All negatives<br>are included in<br>PCR tests | 546                                         | 772       |
| CUMULATIVE<br>NEGATIVES   | 517,474 |                                               | 459,934                                     | 977,408   |
| TOTAL TESTS<br>TODAY      | 286     | 8                                             | 562                                         | 856       |
| TOTAL TESTS<br>CUMULATIVE | 638,542 | 10,363                                        | 469,257                                     | 1,118,162 |
| POSITIVITY RATE           | 23.1%   |                                               |                                             |           |





## **DEATHS** May 2022

- A 22-year-old Male from St. Ann [was under investigation]
- A 65-year-old Male from St. Ann [was under investigation]
  - A 95-year-old Female from Westmoreland [was under investigation]

## ne 2022

- A 70-year-old Male from St. Ann [was under investigation]
- A 63-year-old Female from St. Ann [was un
- An 94 year old Eamala from Hanova
- A 49-year-old Male from Westmoreland



Contact: Public Relations & Communications at 876-633-8174 Like and folia us: www.facebook.com/themohgovijm; https://wilter.com/themohwgovijm; https://instagram.com/themohgovijm Visit our website: https://www.moh.gov.jm/