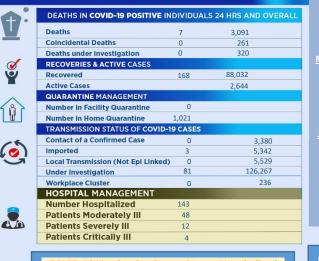

| 9,323                                       | 140,754   |
| NEGATIVES TODAY           | 226     | All negatives<br>are included in<br>PCR tests | 546                                         | 772       |
| CUMULATIVE<br>NEGATIVES   | 517,474 |                                               | 459,934                                     | 977,408   |
| TOTAL TESTS<br>TODAY      | 286     | 8                                             | 562                                         | 856       |
| TOTAL TESTS<br>CUMULATIVE | 638,542 | 10,363                                        | 469,257                                     | 1,118,162 |
| POSITIVITY RATE           | 23.1%   |                                               |                                             |           |





## **DEATHS** May 2022

- A 22-year-old Male from St. Ann [was under investigation]
- A 65-year-old Male from St. Ann [was under investigation]
  - A 95-year-old Female from Westmoreland [was under investigation]

## ne 2022

- A 70-year-old Male from St. Ann [was under investigation]
- A 63-year-old Female from St. Ann [was un
- An 94 year old Eamala from Hanova
- A 49-year-old Male from Westmoreland



Contact: Public Relations & Communications at 876-633-8174 Like and folia us: www.facebook.com/themohgovijm; https://wilter.com/themohwgovijm; https://instagram.com/themohgovijm Visit our website: https://www.moh.gov.jm/