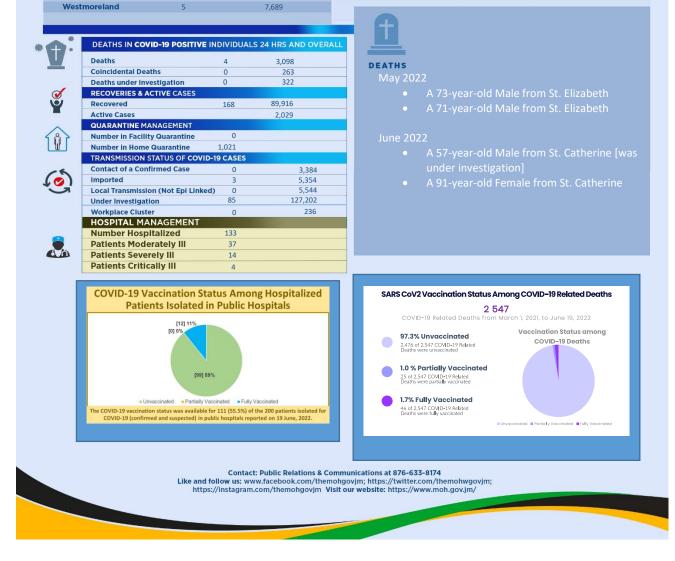

## **HEALTH** & WELLNESS **SUNDAY, JUNE 19, 2022** COVID-19 UPDATE FOR ···· \*\*\*\* **COVID-19 TESTS** NEW CASES 24 HRS OVERALL **Confirmed Cases** 141,720 **TYPE OF TESTS** PCR ANTIGEN TESTS **ANTIGEN TESTS** TOTAL FROM PRIVATE FACILITIES Females 81,699 FROM PUBLIC FACILITIES 54 34 60,018 Males Under Investigation 0 3 16 88 72 0 POSITIVES TODAY Age Range 27 days – 97 years 1 day – 108 years CUMULATIVE 121,902 10,395 141,720 PARISH CLASSIFICATION 9.423 POSITIVES 7 0 2 2 Clarendon 0 **NEGATIVES TODAY** 499 137 Hanover 0 4,395 362 All negatives are included in Kingston & St. Andrew 36 37,443 CUMULATIVE PCR tests 460.937 Manchester 8,259 520.423 981,360 0 NEGATIVES Portland 3,690 St. Ann TOTAL TESTS 10,503 0 153 587 434 TODAY St. Catherine 25.307 St. Elizabeth 6.102 TOTAL TESTS 1.123.080 St. James 642,325 10.395 470.360 16.437 CUMULATIVE St. Marv 0 4.560 St. Thomas 0 5,492 **POSITIVITY RATE** 16.6% Trelawny 4.821