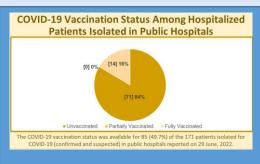

|  |  |  |



## August 2021

- A 68-year-old male from Westmoreland
- A 36-year-old female from Westmoreland [was under investigation]

## September 2021

A 64-year-old female from Westmoreland

## December 2021

• A 65-year-old male from Kingston & St. Andrew [was under investigation]