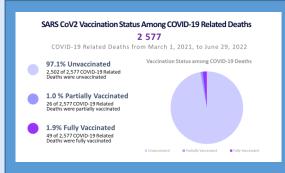

|  |  |  |



## August 2021

- A 68-year-old male from Westmoreland
- A 36-year-old female from Westmoreland [was under investigation]

## September 2021

A 64-year-old female from Westmoreland

## December 2021

• A 65-year-old male from Kingston & St. Andrew [was under investigation]