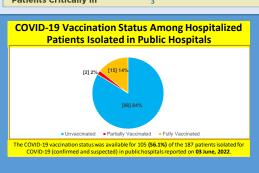

MANAGEMENT               |       |         |
| Number in Facility Quarantine       | 0     |         |
| Number in Home Quarantine           | 870   |         |
| TRANSMISSION STATUS OF COVID-19     | CASES |         |
| Contact of a Confirmed Case         | 0     | 3,367   |
| Imported                            | 20    | 5,112   |
| Local Transmission (Not Epi Linked) | 0     | 5,484   |
| Under Investigation                 | 244   | 124,175 |
| Workplace Cluster                   | 0     | 236     |
| HOSPITAL MANAGEMENT                 |       |         |
| Number Hospitalized                 | 121   |         |
| Patients Moderately III             | 33    |         |
| Patients Severely III               | 7     |         |
| Dationts Critically III             |       |         |





## DEATHS