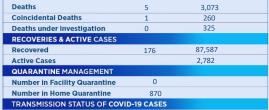

| RECOVERIES & ACTIVE CASES           |       |         |
|-------------------------------------|-------|---------|
| Recovered                           | 176   | 87,587  |
| Active Cases                        |       | 2,782   |
| QUARANTINE MANAGEMENT               |       |         |
| Number in Facility Quarantine       | 0     |         |
| Number in Home Quarantine           | 870   |         |
| TRANSMISSION STATUS OF COVID-19     | CASES |         |
| Contact of a Confirmed Case         | 0     | 3,367   |
| Imported                            | 20    | 5,112   |
| Local Transmission (Not Epi Linked) | 0     | 5,484   |
| Under Investigation                 | 244   | 124,175 |
| Workplace Cluster                   | 0     | 236     |
| HOSPITAL MANAGEMENT                 |       |         |
| Number Hospitalized                 | 121   |         |
| Patients Moderately III             | 33    |         |
| Patients Severely III               | 7     |         |
| Dationts Critically III             |       |         |