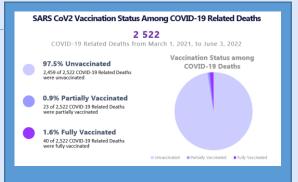

|       |         |
| Number in Facility Quarantine       | 0     |         |
| Number in Home Quarantine           | 870   |         |
| TRANSMISSION STATUS OF COVID-19     | CASES |         |
| Contact of a Confirmed Case         | 0     | 3,367   |
| Imported                            | 20    | 5,112   |
| Local Transmission (Not Epi Linked) | 0     | 5,484   |
| Under Investigation                 | 244   | 124,175 |
| Workplace Cluster                   | 0     | 236     |
| HOSPITAL MANAGEMENT                 |       |         |
| Number Hospitalized                 | 121   |         |
| Patients Moderately III             | 33    |         |
| Patients Severely III               | 7     |         |
| Dationts Critically III             |       |         |





## DEATHS