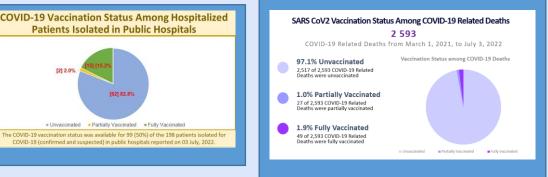

[82] 82.8%

[2] 2.0%

| 1  |   |   |  |
|----|---|---|--|
| FΛ | т | - |  |

D

Contact: Public Relations & Communications at 876-633-8174 Like and follow us: www.facebook.com/themohgovjm; https://twitter.com/themohgovjm; https://instagram.com/themohgovjm Visit our website: https://www.moh.govjm/