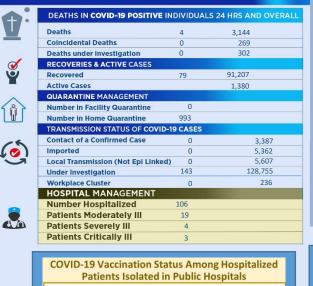

[82] 82.8%

[2] 2.0%

| 1  |   |   |  |
|----|---|---|--|
| FΛ | т | - |  |

D

Contact: Public Relations & Communications at 876-633-8174 Like and follow us: www.facebook.com/themohgovjm; https://twitter.com/themohgovjm; https://instagram.com/themohgovjm Visit our website: https://www.moh.govjm/