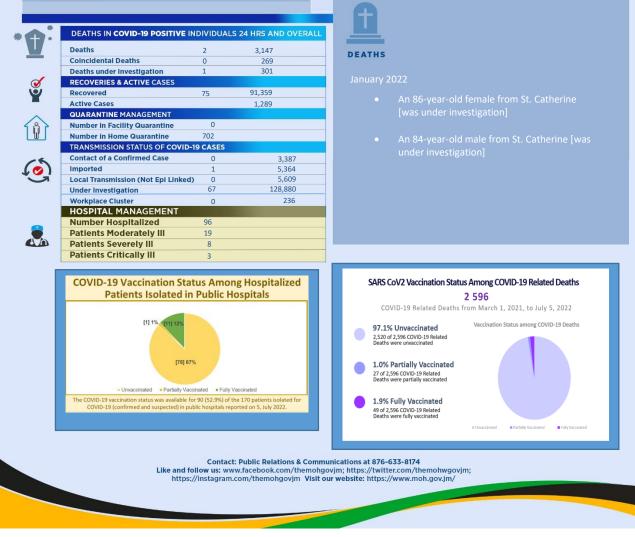

| 143,476   |  |
| NEGATIVES TODAY           | 240     | All negatives<br>are included in<br>PCR tests | 49                                          | 289       |  |
| CUMULATIVE<br>NEGATIVES   | 526,985 |                                               | 462,632                                     | 989,617   |  |
| TOTAL TESTS<br>TODAY      | 300     | 6                                             | 51                                          | 357       |  |
| TOTAL TESTS<br>CUMULATIVE | 650,357 | 10,447                                        | 472,239                                     | 1,133,093 |  |
| POSITIVITY RATE           | 21.6%   |                                               |                                             |           |  |