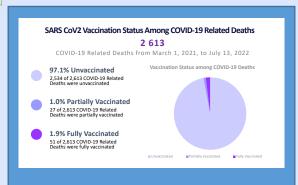

| Deaths                                | 3   | 3,164   |  |  |
|---------------------------------------|-----|---------|--|--|
| Coincidental Deaths                   | 0   | 269     |  |  |
| Deaths under investigation            | 0   | 295     |  |  |
| RECOVERIES & ACTIVE CASES             |     |         |  |  |
| Recovered                             | 91  | 92,028  |  |  |
| Active Cases                          |     | 1,138   |  |  |
| QUARANTINE MANAGEMENT                 |     |         |  |  |
| Number in Facility Quarantine         | 0   |         |  |  |
| Number in Home Quarantine             | 702 |         |  |  |
| TRANSMISSION STATUS OF COVID-19 CASES |     |         |  |  |
| Contact of a Confirmed Case           | 0   | 3,394   |  |  |
| Imported                              | 0   | 5,375   |  |  |
| Local Transmission (Not Epi Linked)   | 0   | 5,636   |  |  |
| Under Investigation                   | 136 | 129,708 |  |  |
| Workplace Cluster                     | 0   | 236     |  |  |