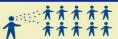

DEATHS IN COVID-19 POSITIVE INDIVIDUALS 24 HRS AND OVERALL

|             | Workplace Cluster       | 0  | 236 |
|-------------|-------------------------|----|-----|
|             | HOSPITAL MANAGEMENT     |    |     |
| Patie Patie | Number Hospitalized     | 97 |     |
|             | Patients Moderately III | 20 |     |
|             | Patients Severely III   | 9  |     |
|             | Patients Critically III | 2  |     |