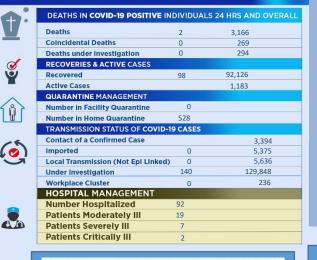

[0] 0%

[70] 87%

DEATHS

July 2022

**COVID-19 Vaccination Status Among Hospitalized** SARS CoV2 Vaccination Status Among COVID-19 Related Deaths **Patients Isolated in Public Hospitals** 2 615 COVID-19 Related Deaths from March 1, 2021, to July 14, 2022 tion Status an Vacc ng COVID-19 Death 97.0% Unvaccinated 2,536 of 2,615 COVID-19 Related Deaths were unvaccinated 1.0% Partially Vaccinated 27 of 2,615 COVID-19 Related Deaths were partially vaccinated Unvaccinated Partially Vaccinated Fully Vaccinated 2.0% Fully Vaccinated The COVID-19 vaccination status was available for 80(54.8%) of the 146 patients isolat COVID-19 (confirmed and suspected) in public hospitals reported on 14 July 2022 52 of 2,615 COVID-19 Related Deaths were fully vaccinated lated for