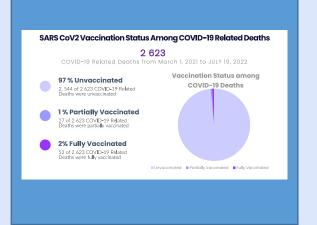

DEATHS IN COVID-19 POSITIVE INDIVIDUALS 24 HRS AND OVERALL

| Under Investigation     | 64 | 130,344 |
|-------------------------|----|---------|
| Workplace Cluster       | 0  | 236     |
| HOSPITAL MANAGEMENT     |    |         |
| Number Hospitalized     | 95 |         |
| Patients Moderately III | 30 |         |
| Patients Severely III   | 4  |         |
| Patients Critically III | 3  |         |
|                         |    |         |