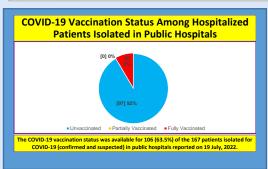

| 404       |
| TOTAL TESTS<br>CUMULATIVE | 657,287 | 10,502                                        | 473,729                                     | 1,141,518 |
| POSITIVITY RATE           | 18.8%   |                                               |                                             |           |





DEATHS IN COVID-19 POSITIVE INDIVIDUALS 24 HRS AND OVERALL



| Under Investigation     | 64 | 130,344 |
|-------------------------|----|---------|
| Workplace Cluster       | 0  | 236     |
| HOSPITAL MANAGEMENT     |    |         |
| Number Hospitalized     | 95 |         |
| Patients Moderately III | 30 |         |
| Patients Severely III   | 4  |         |
| Patients Critically III | 3  |         |
|                         |    |         |