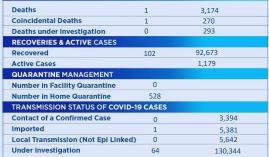

DEATHS IN COVID-19 POSITIVE INDIVIDUALS 24 HRS AND OVERALL

| Under Investigation     | 64 | 130,344 |
|-------------------------|----|---------|
| Workplace Cluster       | 0  | 236     |
| HOSPITAL MANAGEMENT     |    |         |
| Number Hospitalized     | 95 |         |
| Patients Moderately III | 30 |         |
| Patients Severely III   | 4  |         |
| Patients Critically III | 3  |         |
|                         |    |         |