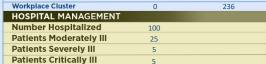

| Deaths under investigation            | 0   | 309     |  |  |  |  |
|---------------------------------------|-----|---------|--|--|--|--|
| RECOVERIES & ACTIVE CASES             |     |         |  |  |  |  |
| Recovered                             | 56  | 91,107  |  |  |  |  |
| Active Cases                          |     | 1,423   |  |  |  |  |
| QUARANTINE MANAGEMENT                 |     |         |  |  |  |  |
| Number in Facility Quarantine         | 0   |         |  |  |  |  |
| Number in Home Quarantine             | 993 |         |  |  |  |  |
| TRANSMISSION STATUS OF COVID-19 CASES |     |         |  |  |  |  |
| Contact of a Confirmed Case           | 0   | 3,387   |  |  |  |  |
| Imported                              | 1   | 53,612  |  |  |  |  |
| Local Transmission (Not Epi Linked)   | 0   | 5,607   |  |  |  |  |
| Under Investigation                   | 184 | 128,505 |  |  |  |  |
| Workplace Cluster                     | 0   | 236     |  |  |  |  |