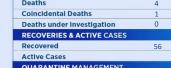

| Deaths under investigation            | 0   | 309     |  |  |  |  |
|---------------------------------------|-----|---------|--|--|--|--|
| RECOVERIES & ACTIVE CASES             |     |         |  |  |  |  |
| Recovered                             | 56  | 91,107  |  |  |  |  |
| Active Cases                          |     | 1,423   |  |  |  |  |
| QUARANTINE MANAGEMENT                 |     |         |  |  |  |  |
| Number in Facility Quarantine         | 0   |         |  |  |  |  |
| Number in Home Quarantine             | 993 |         |  |  |  |  |
| TRANSMISSION STATUS OF COVID-19 CASES |     |         |  |  |  |  |
| Contact of a Confirmed Case           | 0   | 3,387   |  |  |  |  |
| Imported                              | 1   | 53,612  |  |  |  |  |
| Local Transmission (Not Epi Linked)   | 0   | 5,607   |  |  |  |  |
| Under Investigation                   | 184 | 128,505 |  |  |  |  |
| Workplace Cluster                     | 0   | 236     |  |  |  |  |