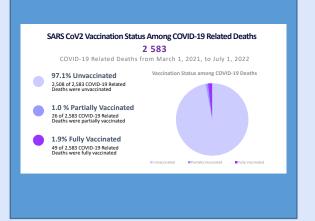

56  | 91,107  |  |  |  |  |
| Active Cases                          |     | 1,423   |  |  |  |  |
| QUARANTINE MANAGEMENT                 |     |         |  |  |  |  |
| Number in Facility Quarantine         | 0   |         |  |  |  |  |
| Number in Home Quarantine             | 993 |         |  |  |  |  |
| TRANSMISSION STATUS OF COVID-19 CASES |     |         |  |  |  |  |
| Contact of a Confirmed Case           | 0   | 3,387   |  |  |  |  |
| Imported                              | 1   | 53,612  |  |  |  |  |
| Local Transmission (Not Epi Linked)   | 0   | 5,607   |  |  |  |  |
| Under Investigation                   | 184 | 128,505 |  |  |  |  |
| Workplace Cluster                     | 0   | 236     |  |  |  |  |

DEATHS IN COVID-19 POSITIVE INDIVIDUALS 24 HRS AND OVERALL

269