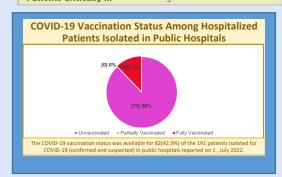

| 56  | 91,107  |  |  |  |  |
| Active Cases                          |     | 1,423   |  |  |  |  |
| QUARANTINE MANAGEMENT                 |     |         |  |  |  |  |
| Number in Facility Quarantine         | 0   |         |  |  |  |  |
| Number in Home Quarantine             | 993 |         |  |  |  |  |
| TRANSMISSION STATUS OF COVID-19 CASES |     |         |  |  |  |  |
| Contact of a Confirmed Case           | 0   | 3,387   |  |  |  |  |
| Imported                              | 1   | 53,612  |  |  |  |  |
| Local Transmission (Not Epi Linked)   | 0   | 5,607   |  |  |  |  |
| Under Investigation                   | 184 | 128,505 |  |  |  |  |
| Workplace Cluster                     | 0   | 236     |  |  |  |  |

DEATHS IN COVID-19 POSITIVE INDIVIDUALS 24 HRS AND OVERALL

269