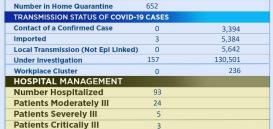

| DEATHS IN COVID-19 POSITIVE IN      | טטועוע | ALS 24 HRS AND OVERALL |
|-------------------------------------|--------|------------------------|
| Deaths                              | 2      | 3,176                  |
| Coincidental Deaths                 | 0      | 270                    |
| Deaths under investigation          | 1      | 292                    |
| RECOVERIES & ACTIVE CASES           |        |                        |
| Recovered                           | 111    | 92,784                 |
| Active Cases                        |        | 1,221                  |
| QUARANTINE MANAGEMENT               |        |                        |
| Number in Facility Quarantine       | 0      |                        |
| Number in Home Quarantine           | 652    |                        |
| TRANSMISSION STATUS OF COVID-19     | CASES  |                        |
| Contact of a Confirmed Case         | 0      | 3,394                  |
| Imported                            | 3      | 5,384                  |
| Local Transmission (Not Epi Linked) | 0      | 5,642                  |
| Under Investigation                 | 157    | 130,501                |
| Workplace Cluster                   | 0      | 236                    |
| HOSPITAL MANAGEMENT                 | U      | 230                    |