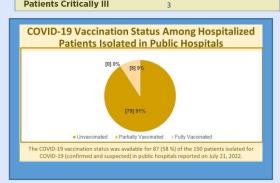

1                  |
| QUARANTINE MANAGEMENT               |        |                        |
| Number in Facility Quarantine       | 0      |                        |
| Number in Home Quarantine           | 652    |                        |
| TRANSMISSION STATUS OF COVID-19     | CASES  |                        |
| Contact of a Confirmed Case         | 0      | 3,394                  |
| Imported                            | 3      | 5,384                  |
| Local Transmission (Not Epi Linked) | 0      | 5,642                  |
| Under Investigation                 | 157    | 130,501                |
| Workplace Cluster                   | 0      | 236                    |
| HOSPITAL MANAGEMENT                 | U      | 230                    |







## DEATHS

May 2022

July 2021