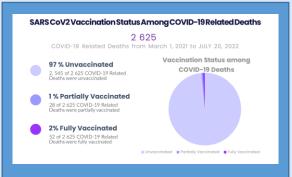

| DEATHS IN COVID-19 POSITIVE IN      | טטועוע | ALS 24 HRS AND OVERALL |
|-------------------------------------|--------|------------------------|
| Deaths                              | 2      | 3,176                  |
| Coincidental Deaths                 | 0      | 270                    |
| Deaths under investigation          | 1      | 292                    |
| RECOVERIES & ACTIVE CASES           |        |                        |
| Recovered                           | 111    | 92,784                 |
| Active Cases                        |        | 1,221                  |
| QUARANTINE MANAGEMENT               |        |                        |
| Number in Facility Quarantine       | 0      |                        |
| Number in Home Quarantine           | 652    |                        |
| TRANSMISSION STATUS OF COVID-19     | CASES  |                        |
| Contact of a Confirmed Case         | 0      | 3,394                  |
| Imported                            | 3      | 5,384                  |
| Local Transmission (Not Epi Linked) | 0      | 5,642                  |
| Under Investigation                 | 157    | 130,501                |
| Workplace Cluster                   | 0      | 236                    |
| HOSPITAL MANAGEMENT                 | U      | 230                    |