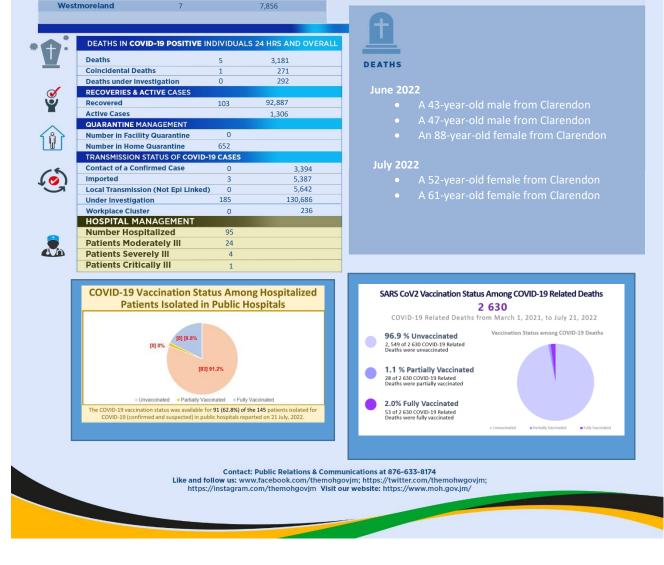

| 145,345   |  |
| NEGATIVES TODAY           | 516     | All negatives<br>are included in<br>PCR tests | 86                                          | 602       |  |
| CUMULATIVE<br>NEGATIVES   | 533,533 |                                               | 464,114                                     | 997,647   |  |
| TOTAL TESTS<br>TODAY      | 662     | 18                                            | 110                                         | 790       |  |
| TOTAL TESTS<br>CUMULATIVE | 658,437 | 10,527                                        | 474,028                                     | 1,142,992 |  |
| POSITIVITY RATE           | 24.1%   |                                               |                                             |           |  |