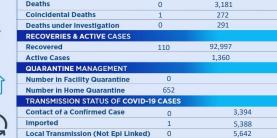

| 9,925                                       | 145,497   |
| NEGATIVES TODAY           | 459     | All negatives<br>are included in<br>PCR tests | 74                                          | 533       |
| CUMULATIVE<br>NEGATIVES   | 533,992 |                                               | 464,188                                     | 998,180   |
| TOTAL TESTS<br>TODAY      | 589     | 11                                            | 85                                          | 685       |
| TOTAL TESTS<br>CUMULATIVE | 659,026 | 10,538                                        | 474,113                                     | 1,143,677 |
| POSITIVITY RATE           | 23.5%   |                                               |                                             |           |





DEATHS IN COVID-19 POSITIVE INDIVIDUALS 24 HRS AND OVERALL











**DEATHS**