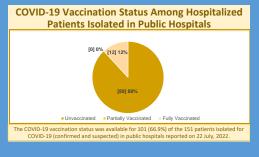

NEGATIVES TODAY           | 459     | All negatives<br>are included in<br>PCR tests | 74                                          | 533       |
| CUMULATIVE<br>NEGATIVES   | 533,992 |                                               | 464,188                                     | 998,180   |
| TOTAL TESTS<br>TODAY      | 589     | 11                                            | 85                                          | 685       |
| TOTAL TESTS<br>CUMULATIVE | 659,026 | 10,538                                        | 474,113                                     | 1,143,677 |
| POSITIVITY RATE           | 23.5%   |                                               |                                             |           |





DEATHS IN COVID-19 POSITIVE INDIVIDUALS 24 HRS AND OVERALL











**DEATHS**