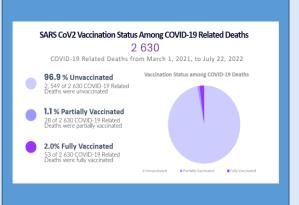

| 459     | All negatives<br>are included in<br>PCR tests | 74                                          | 533       |
| CUMULATIVE<br>NEGATIVES   | 533,992 |                                               | 464,188                                     | 998,180   |
| TOTAL TESTS<br>TODAY      | 589     | 11                                            | 85                                          | 685       |
| TOTAL TESTS<br>CUMULATIVE | 659,026 | 10,538                                        | 474,113                                     | 1,143,677 |
| POSITIVITY RATE           | 23.5%   |                                               |                                             |           |





DEATHS IN COVID-19 POSITIVE INDIVIDUALS 24 HRS AND OVERALL











**DEATHS**