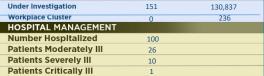

|
| NEGATIVES TODAY           | 459     | All negatives<br>are included in<br>PCR tests | 74                                          | 533       |
| CUMULATIVE<br>NEGATIVES   | 533,992 |                                               | 464,188                                     | 998,180   |
| TOTAL TESTS<br>TODAY      | 589     | 11                                            | 85                                          | 685       |
| TOTAL TESTS<br>CUMULATIVE | 659,026 | 10,538                                        | 474,113                                     | 1,143,677 |
| POSITIVITY RATE           | 23.5%   |                                               |                                             |           |





DEATHS IN COVID-19 POSITIVE INDIVIDUALS 24 HRS AND OVERALL











**DEATHS**