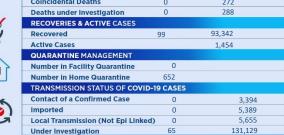

DEATHS IN COVID-19 POSITIVE INDIVIDUALS 24 HRS AND OVERALL

|   | - 1 | ± | 3 |   |
|---|-----|---|---|---|
|   | - 4 |   | , |   |
| 4 |     |   | r | ì |
|   | _   | _ | • | • |

| TRANSMISSION STATUS OF COVID-19     | CASES |         |
|-------------------------------------|-------|---------|
| Contact of a Confirmed Case         | 0     | 3,394   |
| Imported                            | 0     | 5,389   |
| Local Transmission (Not Epi Linked) | 0     | 5,655   |
| Under Investigation                 | 65    | 131,129 |
| Workplace Cluster                   | 0     | 236     |
| HOSPITAL MANAGEMENT                 |       |         |
| Number Hospitalized                 | 96    |         |
| Patients Moderately III             | 23    |         |
| Patients Severely III               | 6     |         |
| Patients Critically III             | 0     |         |