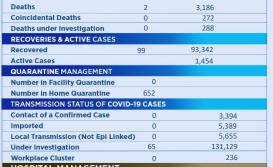

DEATHS IN COVID-19 POSITIVE INDIVIDUALS 24 HRS AND OVERALL

|   | - 1 | ± | 3 |   |
|---|-----|---|---|---|
|   | - 4 |   | , |   |
| 4 |     |   | r | ì |
|   | _   | _ | • | • |

| TRANSMISSION STATUS OF COVID-19     | CASES |         |
|-------------------------------------|-------|---------|
| Contact of a Confirmed Case         | 0     | 3,394   |
| Imported                            | 0     | 5,389   |
| Local Transmission (Not Epi Linked) | 0     | 5,655   |
| Under Investigation                 | 65    | 131,129 |
| Workplace Cluster                   | 0     | 236     |
| HOSPITAL MANAGEMENT                 |       |         |
| Number Hospitalized                 | 96    |         |
| Patients Moderately III             | 23    |         |
| Patients Severely III               | 6     |         |
| Patients Critically III             | 0     |         |