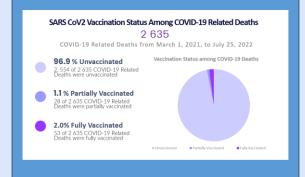

-|---|---|
|   | - 4 |   | , |   |
| 4 |     |   | r | ì |
|   | _   | _ | • | • |

| TRANSMISSION STATUS OF COVID-19     | CASES |         |
|-------------------------------------|-------|---------|
| Contact of a Confirmed Case         | 0     | 3,394   |
| Imported                            | 0     | 5,389   |
| Local Transmission (Not Epi Linked) | 0     | 5,655   |
| Under Investigation                 | 65    | 131,129 |
| Workplace Cluster                   | 0     | 236     |
| HOSPITAL MANAGEMENT                 |       |         |
| Number Hospitalized                 | 96    |         |
| Patients Moderately III             | 23    |         |
| Patients Severely III               | 6     |         |
| Patients Critically III             | 0     |         |



## **DEATHS**