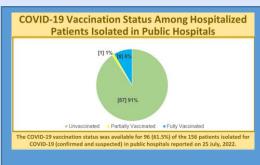

---|---|---|
|   | - 4 |   | , |   |
| 4 |     |   | r | ì |
|   | _   | _ | • | • |

| TRANSMISSION STATUS OF COVID-19     | CASES |         |
|-------------------------------------|-------|---------|
| Contact of a Confirmed Case         | 0     | 3,394   |
| Imported                            | 0     | 5,389   |
| Local Transmission (Not Epi Linked) | 0     | 5,655   |
| Under Investigation                 | 65    | 131,129 |
| Workplace Cluster                   | 0     | 236     |
| HOSPITAL MANAGEMENT                 |       |         |
| Number Hospitalized                 | 96    |         |
| Patients Moderately III             | 23    |         |
| Patients Severely III               | 6     |         |
| Patients Critically III             | 0     |         |



## **DEATHS**