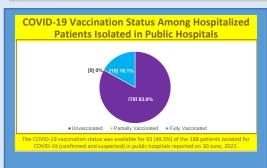

DEATHS IN COVID-19 POSITIVE INDIVIDUALS 24 HRS AND OVERALL

| Under investigation     | 107 | 128,372 |
|-------------------------|-----|---------|
| Workplace Cluster       | 0   | 236     |
| HOSPITAL MANAGEMENT     |     |         |
| Number Hospitalized     | 106 |         |
| Patients Moderately III | 29  |         |
| Patients Severely III   | 8   |         |
| Patients Critically III | 7   |         |