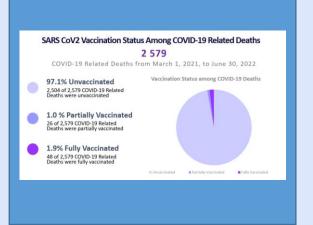

DEATHS IN COVID-19 POSITIVE INDIVIDUALS 24 HRS AND OVERALL

| Under investigation     | 107 | 128,372 |
|-------------------------|-----|---------|
| Workplace Cluster       | 0   | 236     |
| HOSPITAL MANAGEMENT     |     |         |
| Number Hospitalized     | 106 |         |
| Patients Moderately III | 29  |         |
| Patients Severely III   | 8   |         |
| Patients Critically III | 7   |         |