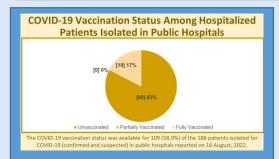

| Deaths                                                                        | 4              | 3,230            |
|-------------------------------------------------------------------------------|----------------|------------------|
| Coincidental Deaths                                                           | 0              | 275              |
| Deaths under investigation                                                    | 0              | 280              |
| RECOVERIES & ACTIVE CASES                                                     |                |                  |
| Recovered                                                                     | 73             | 95,298           |
| Active Cases                                                                  |                | 1,410            |
| QUARANTINE MANAGEMENT                                                         |                |                  |
| Number in Facility Quarantine                                                 | 0              |                  |
| Number in Home Quarantine                                                     | 532            |                  |
| TRANSMISSION STATUS OF COVID-19                                               | CASES          |                  |
| Contact of a Confirmed Case                                                   | 0              | 3,396            |
| Imported                                                                      | 0              | 5,410            |
| Local Transmission (Not Epi Linked)                                           |                |                  |
|                                                                               | 0              | 5,715            |
| Under Investigation                                                           | 0<br>96        | 5,715<br>133,565 |
|                                                                               |                |                  |
| Under Investigation                                                           | 96             | 133,565          |
| Under Investigation Workplace Cluster                                         | 96             | 133,565          |
| Under Investigation Workplace Cluster HOSPITAL MANAGEMENT                     | 96<br>0        | 133,565          |
| Under Investigation Workplace Cluster HOSPITAL MANAGEMENT Number Hospitalized | 96<br>0<br>131 | 133,565          |