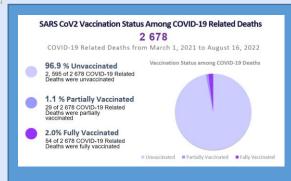

| 96             | 133,565          |
| Under Investigation Workplace Cluster                                         | 96             | 133,565          |
| Under Investigation Workplace Cluster HOSPITAL MANAGEMENT                     | 96<br>0        | 133,565          |
| Under Investigation Workplace Cluster HOSPITAL MANAGEMENT Number Hospitalized | 96<br>0<br>131 | 133,565          |

DEATHS IN COVID-19 POSITIVE INDIVIDUALS 24 HRS AND OVERALL





## DEATHS

## October 2021

- A 37-year-old female from Manchester [was under investigation]
- A 53-year-old male from St. Catherine [was under investigation]

## November 202:

A 69-vear-old female from St. James

## January 2022

A 93-year-old male from St. Catherine [was unde investigation]