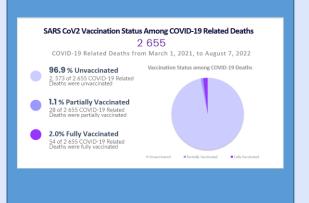

|
| Contact of a Confirmed Case         | 0     | 3,394   |
| Imported                            | 0     | 5,402   |
| Local Transmission (Not Epi Linked) | 0     | 5,679   |
| Under Investigation                 | 127   | 132,605 |
| Workplace Cluster                   | 0     | 236     |

DEATHS IN COVID-19 POSITIVE INDIVIDUALS 24 HRS AND OVERALL



|   | Under Investigation     | 127 | 132,605 |
|---|-------------------------|-----|---------|
|   | Workplace Cluster       | 0   | 236     |
|   | HOSPITAL MANAGEMENT     |     |         |
| ı | Number Hospitalized     | 122 |         |
|   | Patients Moderately III | 27  |         |
|   | Patients Severely III   | 8   |         |
|   | Patients Critically III | 7   |         |
|   |                         |     |         |