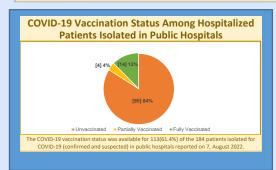

S |         |
| Contact of a Confirmed Case         | 0     | 3,394   |
| Imported                            | 0     | 5,402   |
| Local Transmission (Not Epi Linked) | 0     | 5,679   |
| Under Investigation                 | 127   | 132,605 |
| Workplace Cluster                   | 0     | 236     |

DEATHS IN COVID-19 POSITIVE INDIVIDUALS 24 HRS AND OVERALL



|   | Under Investigation     | 127 | 132,605 |
|---|-------------------------|-----|---------|
|   | Workplace Cluster       | 0   | 236     |
|   | HOSPITAL MANAGEMENT     |     |         |
| ı | Number Hospitalized     | 122 |         |
|   | Patients Moderately III | 27  |         |
|   | Patients Severely III   | 8   |         |
|   | Patients Critically III | 7   |         |
|   |                         |     |         |