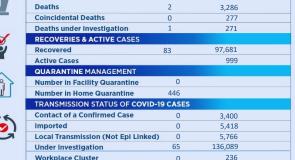

| 10,526                                      | 150,909   |
| NEGATIVES TODAY           | 335     | All negatives<br>are included in<br>PCR tests | 49                                          | 384       |
| CUMULATIVE<br>NEGATIVES   | 552,108 |                                               | 473,823                                     | 1,025,931 |
| TOTAL TESTS<br>TODAY      | 309     | 45                                            | 52                                          | 396       |
| TOTAL TESTS<br>CUMULATIVE | 681,594 | 10,854                                        | 484,349                                     | 1,176,787 |
| POSITIVITY RATE           | 17.5%   |                                               |                                             |           |









DEATHS IN COVID-19 POSITIVE INDIVIDUALS 24 HRS AND OVERALL



### DEATHS