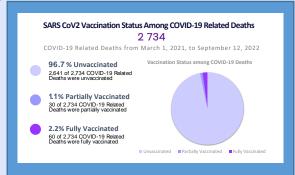

AY           | 335     | All negatives<br>are included in<br>PCR tests | 49                                          | 384       |
| CUMULATIVE<br>NEGATIVES   | 552,108 |                                               | 473,823                                     | 1,025,931 |
| TOTAL TESTS<br>TODAY      | 309     | 45                                            | 52                                          | 396       |
| TOTAL TESTS<br>CUMULATIVE | 681,594 | 10,854                                        | 484,349                                     | 1,176,787 |
| POSITIVITY RATE           | 17.5%   |                                               |                                             |           |









DEATHS IN COVID-19 POSITIVE INDIVIDUALS 24 HRS AND OVERALL



### DEATHS