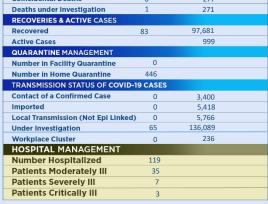

| 10,526                                      | 150,909   |
| NEGATIVES TODAY           | 335     | All negatives<br>are included in<br>PCR tests | 49                                          | 384       |
| CUMULATIVE<br>NEGATIVES   | 552,108 |                                               | 473,823                                     | 1,025,931 |
| TOTAL TESTS<br>TODAY      | 309     | 45                                            | 52                                          | 396       |
| TOTAL TESTS<br>CUMULATIVE | 681,594 | 10,854                                        | 484,349                                     | 1,176,787 |
| POSITIVITY RATE           | 17.5%   |                                               |                                             |           |









DEATHS IN COVID-19 POSITIVE INDIVIDUALS 24 HRS AND OVERALL



### DEATHS