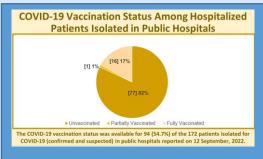

ODAY           | 335     | All negatives<br>are included in<br>PCR tests | 49                                          | 384       |
| CUMULATIVE<br>NEGATIVES   | 552,108 |                                               | 473,823                                     | 1,025,931 |
| TOTAL TESTS<br>TODAY      | 309     | 45                                            | 52                                          | 396       |
| TOTAL TESTS<br>CUMULATIVE | 681,594 | 10,854                                        | 484,349                                     | 1,176,787 |
| POSITIVITY RATE           | 17.5%   |                                               |                                             |           |









DEATHS IN COVID-19 POSITIVE INDIVIDUALS 24 HRS AND OVERALL



### DEATHS