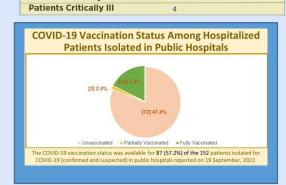

| Deaths                                | 2   | 3,298   |  |  |  |
|---------------------------------------|-----|---------|--|--|--|
| Coincidental Deaths                   | 0   | 279     |  |  |  |
| Deaths under investigation            | 0   | 269     |  |  |  |
| RECOVERIES & ACTIVE CASES             |     |         |  |  |  |
| Recovered                             | 110 | 98,362  |  |  |  |
| Active Cases                          |     | 852     |  |  |  |
| QUARANTINE MANAGEMENT                 |     |         |  |  |  |
| Number in Facility Quarantine         | 0   |         |  |  |  |
| Number in Home Quarantine             | 385 |         |  |  |  |
| TRANSMISSION STATUS OF COVID-19 CASES |     |         |  |  |  |
| Contact of a Confirmed Case           | 0   | 3,403   |  |  |  |
| Imported                              | 0   | 5,421   |  |  |  |
| Local Transmission (Not Epi Linked)   | 0   | 5,774   |  |  |  |
| Under Investigation                   | 35  | 136,541 |  |  |  |
| Workplace Cluster                     | 0   | 236     |  |  |  |
| HOSPITAL MANAGEMENT                   |     |         |  |  |  |
| Number Hospitalized                   | 96  |         |  |  |  |
| Patients Moderately III               | 25  |         |  |  |  |
| Patients Severely III                 | 5   |         |  |  |  |