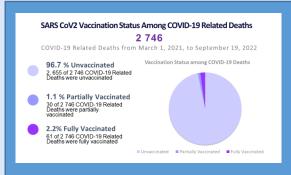

e           | 0   | 3,403   |  |  |  |
| Imported                              | 0   | 5,421   |  |  |  |
| Local Transmission (Not Epi Linked)   | 0   | 5,774   |  |  |  |
| Under Investigation                   | 35  | 136,541 |  |  |  |
| Workplace Cluster                     | 0   | 236     |  |  |  |
| HOSPITAL MANAGEMENT                   |     |         |  |  |  |
| Number Hospitalized                   | 96  |         |  |  |  |
| Patients Moderately III               | 25  |         |  |  |  |
| Patients Severely III                 | 5   |         |  |  |  |

DEATHS IN COVID-19 POSITIVE INDIVIDUALS 24 HRS AND OVERALL



#### DEATHS

#### July 202

A 52-year-old male from Manchester

#### September 2022

 A 78-year-old female from Kingston & St Andrew [was under investigation]