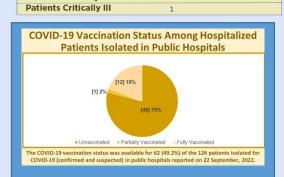

Patients Severely III

| DEATHS IN COVID-19 POSITIVE INDIVIDUALS 24 HRS AND OVERALL |                                                                    |  |  |  |  |
|------------------------------------------------------------|--------------------------------------------------------------------|--|--|--|--|
| 3                                                          | 3,304                                                              |  |  |  |  |
| 0                                                          | 279                                                                |  |  |  |  |
| 1                                                          | 269                                                                |  |  |  |  |
| RECOVERIES & ACTIVE CASES                                  |                                                                    |  |  |  |  |
| 95                                                         | 98,643                                                             |  |  |  |  |
|                                                            | 719                                                                |  |  |  |  |
|                                                            |                                                                    |  |  |  |  |
| 0                                                          |                                                                    |  |  |  |  |
| 500                                                        |                                                                    |  |  |  |  |
| TRANSMISSION STATUS OF COVID-19 CASES                      |                                                                    |  |  |  |  |
| 0                                                          | 3,404                                                              |  |  |  |  |
| 0                                                          | 5,422                                                              |  |  |  |  |
| 0                                                          | 5,784                                                              |  |  |  |  |
| 36                                                         | 136,696                                                            |  |  |  |  |
| 0                                                          | 236                                                                |  |  |  |  |
| HOSPITAL MANAGEMENT                                        |                                                                    |  |  |  |  |
| 76                                                         |                                                                    |  |  |  |  |
| 16                                                         |                                                                    |  |  |  |  |
|                                                            | 3<br>0<br>1<br>95<br>0<br>500<br>9 CASES<br>0<br>0<br>0<br>36<br>0 |  |  |  |  |