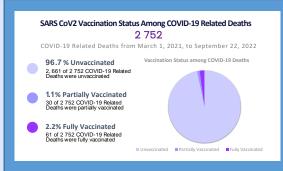

Patients Severely III

| DEATHS IN COVID-19 POSITIVE INDIVIDUALS 24 HRS AND OVERALL |                                                                    |  |  |  |  |
|------------------------------------------------------------|--------------------------------------------------------------------|--|--|--|--|
| 3                                                          | 3,304                                                              |  |  |  |  |
| 0                                                          | 279                                                                |  |  |  |  |
| 1                                                          | 269                                                                |  |  |  |  |
| RECOVERIES & ACTIVE CASES                                  |                                                                    |  |  |  |  |
| 95                                                         | 98,643                                                             |  |  |  |  |
|                                                            | 719                                                                |  |  |  |  |
|                                                            |                                                                    |  |  |  |  |
| 0                                                          |                                                                    |  |  |  |  |
| 500                                                        |                                                                    |  |  |  |  |
| TRANSMISSION STATUS OF COVID-19 CASES                      |                                                                    |  |  |  |  |
| 0                                                          | 3,404                                                              |  |  |  |  |
| 0                                                          | 5,422                                                              |  |  |  |  |
| 0                                                          | 5,784                                                              |  |  |  |  |
| 36                                                         | 136,696                                                            |  |  |  |  |
| 0                                                          | 236                                                                |  |  |  |  |
| HOSPITAL MANAGEMENT                                        |                                                                    |  |  |  |  |
| 76                                                         |                                                                    |  |  |  |  |
| 16                                                         |                                                                    |  |  |  |  |
|                                                            | 3<br>0<br>1<br>95<br>0<br>500<br>9 CASES<br>0<br>0<br>0<br>36<br>0 |  |  |  |  |