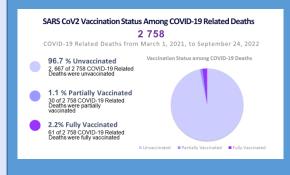

| DEATHS IN COVID-19 POSITIVE IN        | טטועוט | ALS 24 HRS AND OVERALL |  |  |  |
|---------------------------------------|--------|------------------------|--|--|--|
| Deaths                                | 4      | 3,310                  |  |  |  |
| Coincidental Deaths                   | 0      | 280                    |  |  |  |
| Deaths under investigation            | 3      | 270                    |  |  |  |
| RECOVERIES & ACTIVE CASES             |        |                        |  |  |  |
| Recovered                             | 88     | 98,825                 |  |  |  |
| Active Cases                          |        | 660                    |  |  |  |
| QUARANTINE MANAGEMENT                 |        |                        |  |  |  |
| Number in Facility Quarantine         | 0      |                        |  |  |  |
| Number in Home Quarantine             | 500    |                        |  |  |  |
| TRANSMISSION STATUS OF COVID-19 CASES |        |                        |  |  |  |
| Contact of a Confirmed Case           | 0      | 3,404                  |  |  |  |
| Imported                              | 0      | 5,422                  |  |  |  |
| Local Transmission (Not Epi Linked)   | 0      | 5,784                  |  |  |  |
| Under Investigation                   | 56     | 136,804                |  |  |  |
| Workplace Cluster                     | 0      | 236                    |  |  |  |
| HOSPITAL MANAGEMENT                   |        |                        |  |  |  |
| Number Hospitalized                   | 57     |                        |  |  |  |
| Patients Moderately III               | 6      |                        |  |  |  |
| Patients Severely III                 | 1      |                        |  |  |  |
| Patients Critically III               | 0      |                        |  |  |  |