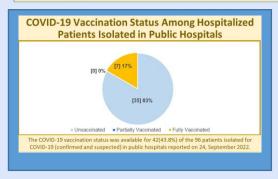

| DEATHS IN COVID-19 POSITIVE IN        | טטועוט | ALS 24 HRS AND OVERALL |  |  |  |
|---------------------------------------|--------|------------------------|--|--|--|
| Deaths                                | 4      | 3,310                  |  |  |  |
| Coincidental Deaths                   | 0      | 280                    |  |  |  |
| Deaths under investigation            | 3      | 270                    |  |  |  |
| RECOVERIES & ACTIVE CASES             |        |                        |  |  |  |
| Recovered                             | 88     | 98,825                 |  |  |  |
| Active Cases                          |        | 660                    |  |  |  |
| QUARANTINE MANAGEMENT                 |        |                        |  |  |  |
| Number in Facility Quarantine         | 0      |                        |  |  |  |
| Number in Home Quarantine             | 500    |                        |  |  |  |
| TRANSMISSION STATUS OF COVID-19 CASES |        |                        |  |  |  |
| Contact of a Confirmed Case           | 0      | 3,404                  |  |  |  |
| Imported                              | 0      | 5,422                  |  |  |  |
| Local Transmission (Not Epi Linked)   | 0      | 5,784                  |  |  |  |
| Under Investigation                   | 56     | 136,804                |  |  |  |
| Workplace Cluster                     | 0      | 236                    |  |  |  |
| HOSPITAL MANAGEMENT                   |        |                        |  |  |  |
| Number Hospitalized                   | 57     |                        |  |  |  |
| Patients Moderately III               | 6      |                        |  |  |  |
| Patients Severely III                 | 1      |                        |  |  |  |
| Patients Critically III               | 0      |                        |  |  |  |