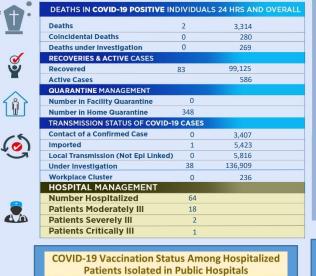

[15] 25%

[45] 75%

Unvaccinated Partially Vaccinated Fully Vaccinated

[0] 0%

| DEATHS |
|--------|
| DEATHS |
| Sonton |

Contact: Public Relations & Communications at 876-633-8174 Like and follow us: www.facebook.com/themohgovjm; https://twitter.com/themohgovjm; https://instagram.com/themohgovjm Visit our website: https://www.moh.govjm/