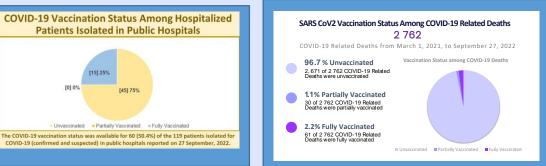

[15] 25%

[45] 75%

Unvaccinated Partially Vaccinated Fully Vaccinated

[0] 0%

| DEATHS |
|--------|
| DEATHS |
| Sonton |

Contact: Public Relations & Communications at 876-633-8174 Like and follow us: www.facebook.com/themohgovjm; https://twitter.com/themohgovjm; https://instagram.com/themohgovjm Visit our website: https://www.moh.govjm/