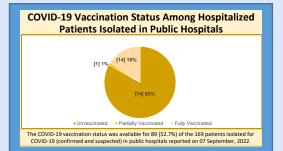

CTIVE CASES

QUARANTINE MANAGEMENT **Number in Facility Quarantine** Number in Home Quarantine

**Contact of a Confirmed Case** 

Patients Critically III

TRANSMISSION STATUS OF COVID-19 CASES





| Imported                            | 1   | 5,415   |
|-------------------------------------|-----|---------|
| Local Transmission (Not Epi Linked) | 0   | 5,751   |
| Under Investigation                 | 73  | 135,673 |
| Workplace Cluster                   | 0   | 236     |
| HOSPITAL MANAGEMENT                 |     |         |
| Number Hospitalized                 | 108 |         |
| Patients Moderately III             | 35  |         |
| Patients Severely III               | 4   |         |

441

DEATHS IN COVID-19 POSITIVE INDIVIDUALS 24 HRS AND OVERALL

277

281

97,259

1,026

3,400