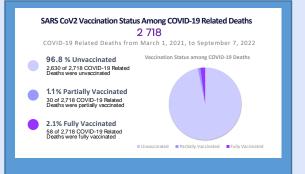

E CASES

QUARANTINE MANAGEMENT **Number in Facility Quarantine** Number in Home Quarantine

**Contact of a Confirmed Case** 

Patients Critically III

TRANSMISSION STATUS OF COVID-19 CASES





| Imported                            | 1   | 5,415   |
|-------------------------------------|-----|---------|
| Local Transmission (Not Epi Linked) | 0   | 5,751   |
| Under Investigation                 | 73  | 135,673 |
| Workplace Cluster                   | 0   | 236     |
| HOSPITAL MANAGEMENT                 |     |         |
| Number Hospitalized                 | 108 |         |
| Patients Moderately III             | 35  |         |
| Patients Severely III               | 4   |         |

441

DEATHS IN COVID-19 POSITIVE INDIVIDUALS 24 HRS AND OVERALL

277

281

97,259

1,026

3,400