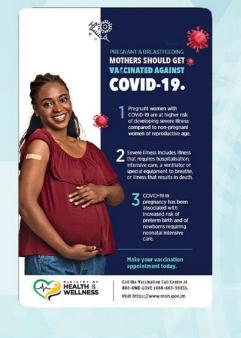

|
| Males           | 83                 | 64,784          |
| Age Range       | 61 days – 93 years | 1 day-108 years |

## PARISH CLASSIFICATION

Ś

| Clarendon             | 4  | 7,740  |  |
|-----------------------|----|--------|--|
| Hanover               | 4  | 4,563  |  |
| Kingston & St. Andrew | 56 | 40,854 |  |
| Manchester            | 4  | 8,790  |  |
| Portland              | 4  | 3,988  |  |
| St. Ann               | 24 | 11,280 |  |
| St. Catherine         | 30 | 27,471 |  |
| St. Elizabeth         | 7  | 6,536  |  |
| St. James             | 17 | 17,636 |  |
| St. Mary              | 13 | 4,908  |  |
| St. Thomas            | 3  | 5,864  |  |
| Trelawny              | 3  | 5,125  |  |
| Westmoreland          | 6  | 8,388  |  |
|                       |    |        |  |



| WEEK | OVERALL            |
|------|--------------------|
| 0    | 102,116            |
|      | 249                |
|      |                    |
| 11*  | 3,476              |
| 2    | 298                |
| 1    | 345                |
| 12%  |                    |
|      | 0<br>11*<br>2<br>1 |

\*9 deaths occurred in 2021 and were previously under investig \*2 deaths occurred in January 2023

Contact: Public Relations & Communications at 876-633-8174. Visit our website at www.moh.gov.jm Follow @themohwgovjm on all socials.

GET VACCINATED GET BACK TO LIFE