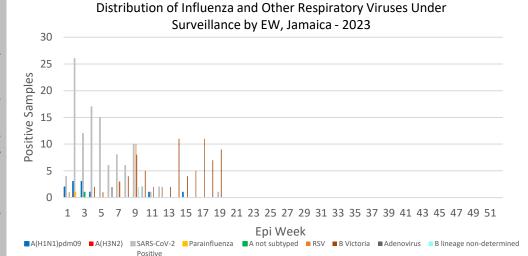

|  |  |  |
| Adenovirus                          | 0     | 2   |  |  |  |
| RSV                                 | 0     | 13  |  |  |  |
| Epi Week Summary                    |       |     |  |  |  |

During EW 21, eleven (11) SARI admissions were reported.



ISSN 0799-3927



# **Caribbean Update EW 21**

**Caribbean:** Influenza activity has shown a decreasing trend. During the last 4 EW, the predominant influenza viruses have been B/Victoria, with less circulation of influenza A (mostly A(H1N1)pdm09). RSV activity has remained low. SARS-CoV-2 activity has shown an increase in the past 4 EWs circulating at moderate levels. SARI activity has shown a decreasing trend, with most cases related to influenza and ILI activity has remained at low levels.

> 7 NOTIFICATIONS-All clinical sites



Seasonal Trend

INVESTIGATION REPORTS- Detailed Follow up for all Class One Events

Epidemic Threshold

HOSPITAL ACTIVE SURVEILLANCE-30 sites. Actively pursued



SENTINEL REPORT- 78 sites. Automatic reporting

•••• • SARI 2022



ISSN 0799-3927



#### **Points to note:**

- \*Figure as at May 27, 2023
- Only PCR positive dengue cases are reported as confirmed.
- IgM positive cases are classified as presumed dengue.



8 NOTIFICATIONS-All clinical sites



INVESTIGATION REPORTS- Detailed Follow up for all Class One Events



HOSPITAL ACTIVE SURVEILLANCE-30 sites. Actively pursued





# **RESEARCH PAPER**

# Abstract

# NHRC-21-O2

# Pilot study on pregnant adolescents' and adults' reproductive concerns and mental health during the COVID-19 pandemic

Boyne, A, Pottinger, A.M.

1. The Un