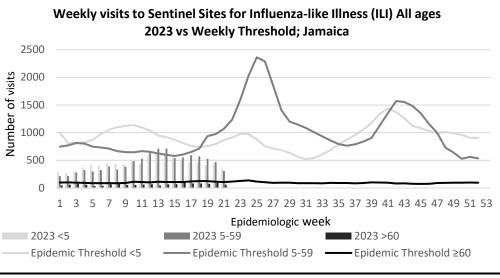

#### **Class 1 Notifiable Events**

- Syndromic Surveillance

Page 5

Page 6

COVID-19

Influenza

Page 7

Page 8