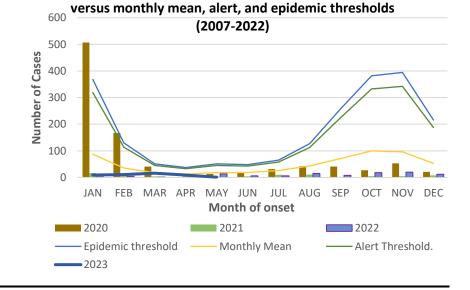

pursued

Weekly Visits to Sentinel Sites for Undifferentiated Fever All ages: Jamaica, Weekly Threshold vs Cases 2023

2