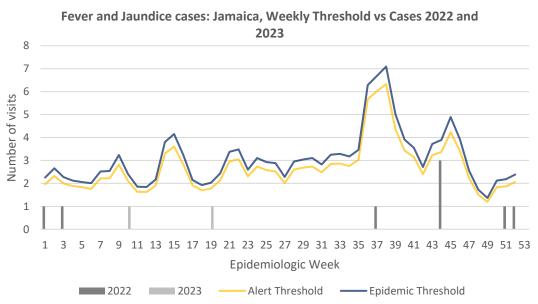

# **FEVER AND JAUNDICE**

Temperature of  $>38^{\circ}C/100.4^{\circ}F$ (or recent history of fever) in a previously healthy person presenting with jaundice.

The epidemic threshold is used to confirm the emergence of an epidemic in order to implement control measures. It is calculated using the mean reported cases per week plus 2 standard deviations.