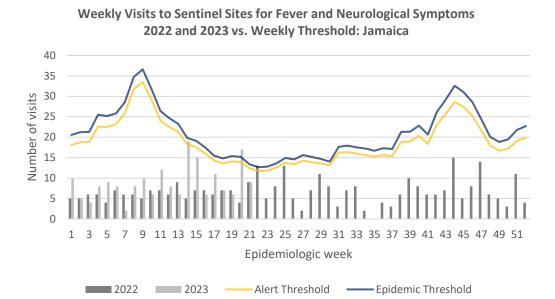

### FEVER AND NEUROLOGICAL

Temperature of >38°C /100.4<sup>o</sup>F (or recent history of fever) in a previously healthy person with or without headache and vomiting. The person must also have meningeal irritation, convulsions, altered consciousness, altered sensory manifestations or paralysis (except AFP).

# **FEVER AND JAUNDICE**

Temperature of  $>38^{\circ}C/100.4^{\circ}F$ (or recent history of fever) in a previously healthy person presenting with jaundice.

The epidemic threshold is used to confirm the emergence of an epidemic in order to implement control measures. It is calculated using the mean reported cases per week plus 2 standard deviations.