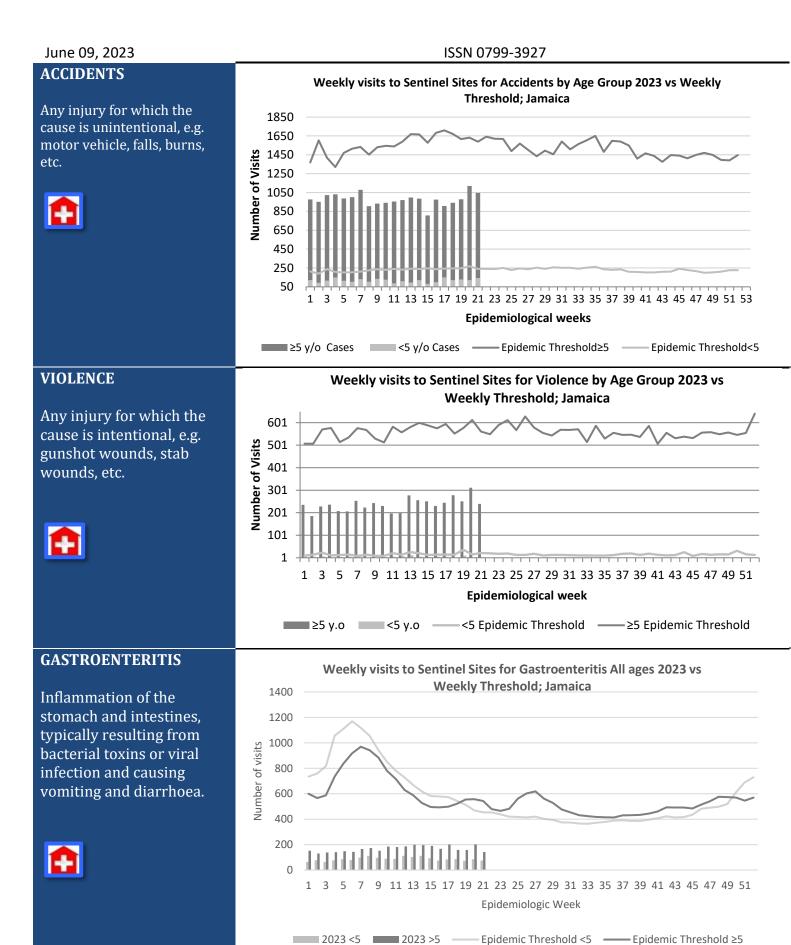

EPI

- Accidents
- Violence
- Pages 2-4

#### **Class 1 Notifiable Events**

- Syndromic Surveillance

Page 5

Page 6

COVID-19

Influenza

Page 7

Page 8