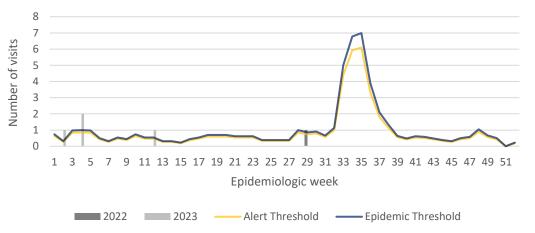

# UNDIFFERENTIATED FEVER

Temperature of >38°C  $/100.4^{\circ}F$  (or rec fever) with or w obvious diagnos infection.

| <i>PF</i> (or recent history of<br>with or without an<br>s diagnosis or focus of<br>on. | 1200<br>1000<br>800<br>600<br>400<br>200<br>0<br>1 3 5 7 9 11 13 15 17 19 21 23 25 27 29 31 33 35 37 39 41 43 45 47 49 51<br>Epidemiologic week<br>2023 <5 ■ 2023 >5 ■ Epidemic Threshold <5 ■ Epidemic Threshold ≥5 |
|-----------------------------------------------------------------------------------------|----------------------------------------------------------------------------------------------------------------------------------------------------------------------------------------------------------------------|
| NOTIFICATIONS-<br>All clinical<br>sites                                                 | INVESTIGATION<br>REPORTS- Detailed Follow<br>up for all Class One Events<br>HOSPITAL<br>ACTIVE<br>SURVEILLANCE-<br>30 sites. Actively                                                                                |

pursued

Weekly Visits to Sentinel Sites for Undifferentiated Fever All ages: Jamaica, Weekly Threshold vs Cases 2023

2