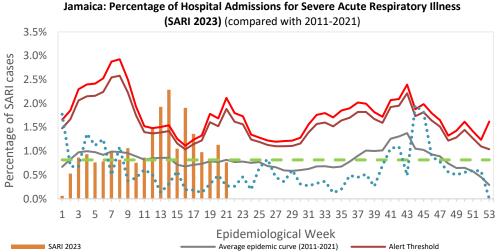

#### **Class 1 Notifiable Events**

- Syndromic Surveillance

Page 5

Page 6

COVID-19

Influenza

Page 7

Page 8