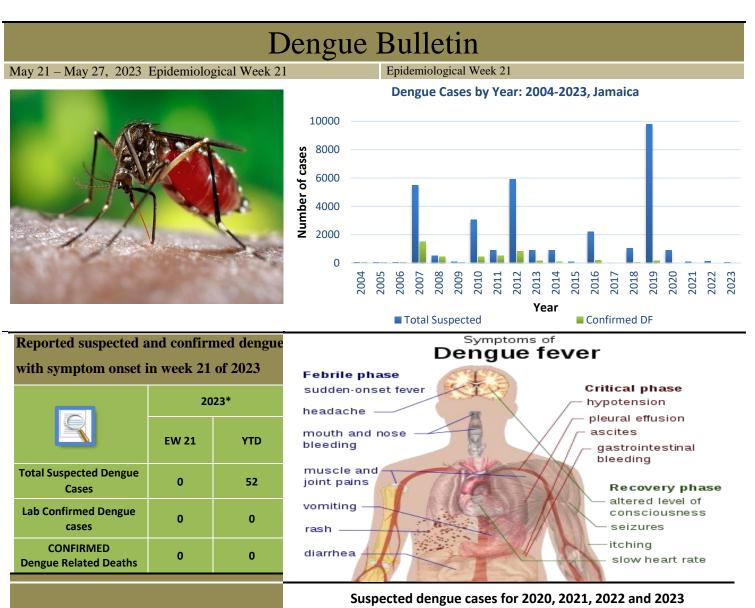

# Comments

|                                     |                         |                             | . Confirm                         | ed $\text{YTD}^{\alpha}$ | AFP Field Guides from                                                       |  |  |
|-------------------------------------|-------------------------|-----------------------------|-----------------------------------|--------------------------|-----------------------------------------------------------------------------|--|--|
|                                     | CLASS 1 E               | VENTS                       | CURRENTPREVIOUSYEAR 2023YEAR 2022 |                          | WHO indicate that for an effective surveillance system, detection rates for |  |  |
| NATIONAL /INTERNATIONAL<br>INTEREST | Accidental Po           | oisoning                    | 133 <sup>β</sup>                  | 105 <sup>β</sup>         | AFP should be 1/100,000                                                     |  |  |
|                                     | Cholera                 |                             | 0                                 | 0                        | population under 15 years old (6 to 7) cases annually.                      |  |  |
|                                     | Dengue Hem              | orrhagic Fever <sup>7</sup> | See Dengue page below             | See Dengue page below    | old (0 to 7) cases annually.                                                |  |  |
|                                     | COVID-19 (\$            | SARS-CoV-2)                 | 2153                              | 40281                    | Pertussis-like syndrome                                                     |  |  |
|                                     | Hansen's Dis            | ease (Leprosy)              | 0                                 | 0                        | and Tetanus are clinically                                                  |  |  |
| L /INTERN<br>INTEREST               | Hepatitis B             |                             | 22                                | 8                        | confirmed classifications.                                                  |  |  |
| IN]                                 | Hepatitis C             |                             | 8                                 | 2                        | γ Dengue Hemorrhagic                                                        |  |  |
| 0N/                                 | HIV/AIDS                |                             | N/A                               | N/A                      | Fever data include Dengue                                                   |  |  |
| ATI                                 | Malaria (Imp            | ported)                     | 1                                 | 0                        | related deaths;                                                             |  |  |
| Z                                   | Meningitis (0           | Clinically confirmed)       | 13                                | 11                       | $\delta$ Figures include all deaths                                         |  |  |
|                                     | Monkeypox               |                             | 3                                 | N/A                      | associated with pregnancy                                                   |  |  |
| EXOTIC/<br>UNUSUAL                  | Plague                  |                             | 0                                 | 0                        | reported for the period.                                                    |  |  |
| TY/                                 | Meningococc             | cal Meningitis              | 0                                 | 0                        | <sup>ε</sup> CHIKV IgM positive                                             |  |  |
| H IGH<br>RBIDIT<br>RTALI            | Neonatal Tet            | anus                        | 0                                 | 0                        | cases<br><sup>θ</sup> Zika PCR positive cases                               |  |  |
| H IGH<br>MORBIDITY,<br>MORTALITY    | Typhoid Feve            | er                          | 0                                 | 0                        | $\beta$ Updates made to prior                                               |  |  |
| MG                                  | Meningitis H            | /Flu                        | 0                                 | 0                        | weeks in 2020.                                                              |  |  |
|                                     | AFP/Polio               |                             | 0                                 | 0                        | $^{\alpha}$ Figures are cumulative                                          |  |  |
|                                     | Congenital R            | ubella Syndrome             | 0                                 | 0                        | totals for all                                                              |  |  |
|                                     | Congenital S            | yphilis                     | 0                                 | 0                        | epidemiological weeks year to date.                                         |  |  |
| MES                                 | Fever and<br>Rash       | Measles                     | 0                                 | 0                        |                                                                             |  |  |
| SPECIAL PROGRAMI                    |                         | Rubella                     | 0                                 | 0                        |                                                                             |  |  |
| SOG                                 | Maternal Dea            | ıths <sup>δ</sup>           | 21                                | 28                       |                                                                             |  |  |
| L PF                                | Ophthalmia N            | Neonatorum                  | 49                                | 48                       | -                                                                           |  |  |
| CIA                                 | Pertussis-like          | ertussis-like syndrome 0 0  | -                                 |                          |                                                                             |  |  |
| SPEG                                | Rheumatic Fe            | ever                        | 0                                 | 0                        | -                                                                           |  |  |
|                                     | Tetanus                 |                             | 0                                 | 2                        | -                                                                           |  |  |
|                                     | Tuberculosis            |                             | 10                                | 13                       |                                                                             |  |  |
|                                     | Yellow Fever            |                             | 0                                 | 0                        |                                                                             |  |  |
|                                     | Chikungunya             | 3                           | 0                                 | 0                        |                                                                             |  |  |
|                                     | Zika Virus <sup>θ</sup> |                             | 0                                 | 0                        | NA- Not Available                                                           |  |  |