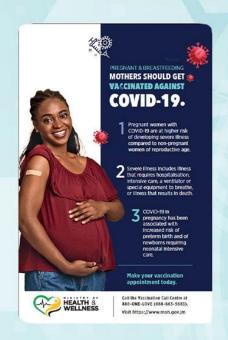

50                  | 90,136             |
| Males           | 38                  | 66,217             |
| Age Range       | 20 days to 94 years | 1 day to 108 years |

## PARISH CLASSIFICATION

| Clarendon             | 0  | 7,864  |  |
|-----------------------|----|--------|--|
| Hanover               | 0  | 4,642  |  |
| Kingston & St. Andrew | 48 | 41,727 |  |
| Manchester            | 2  | 8,916  |  |
| Portland              | 0  | 4,027  |  |
| St. Ann               | 3  | 11,537 |  |
| St. Catherine         | 19 | 28,109 |  |
| St. Elizabeth         | 5  | 6,610  |  |
| St. James             | 2  | 17,959 |  |
| St. Mary              | 2  | 4,971  |  |
| St. Thomas            | 0  | 5,987  |  |
| Trelawny              | 1  | 5,211  |  |
| Westmoreland          | 6  | 8,796  |  |





| RECOVERIES & ACTIVE CASES               | WEEK  | OVERALL |
|-----------------------------------------|-------|---------|
| Recovered                               | 7     | 103 180 |
| Active Cases                            |       | 76      |
| DEATHS IN COVID-19 POSITIVE INDIVIDUALS |       |         |
| Deaths                                  | 8*    | 3,648   |
| Coincidental Deaths                     | 4     | 324     |
| Deaths under investigation              | 0     | 275     |
| 7 DAY AVERAGE POSITIVITY RATE           | 13.2% |         |

\*Deaths occurred between June 2021 and November 2022



Contact: Public Relations & Communications at 876-633-8174. Visit our website at www.moh.gov.jm Follow  $\ensuremath{\mathbf{@themohwgovjm}}$  on all socials.