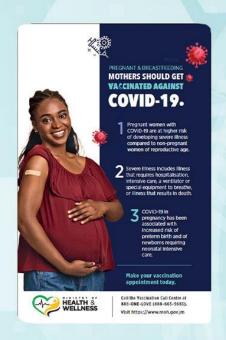

32                  | 90,202             |
| Males           | 27                  | 66,264             |
| Age Range       | 17 days to 94 years | 1 day to 108 years |

## PARISH CLASSIFICATION

| Clarendon             | 3  | 7,869  |  |
|-----------------------|----|--------|--|
| Hanover               | 2  | 4,644  |  |
| Kingston & St. Andrew | 12 | 41,742 |  |
| Manchester            | 3  | 8,923  |  |
| Portland              | 0  | 4,028  |  |
| St. Ann               | 3  | 11,546 |  |
| St. Catherine         | 14 | 28,145 |  |
| St. Elizabeth         | 2  | 6,614  |  |
| St. James             | 10 | 17,973 |  |
| St. Mary              | 0  | 4,972  |  |
| St. Thomas            | 0  | 5,987  |  |
| Trelawny              | 2  | 5,214  |  |
| Westmoreland          | 8  | 8,812  |  |





| RECOVERIES & ACTIVE CASES               | WEEK  | OVERALL |
|-----------------------------------------|-------|---------|
| Recovered                               | 2     | 103,191 |
| Active Cases                            |       | 85      |
| DEATHS IN COVID-19 POSITIVE INDIVIDUALS |       |         |
| Deaths                                  | 9*    | 3,664   |
| Coincidental Deaths                     | 4     | 336     |
| Deaths under investigation              | 0     | 270     |
| 7 DAY AVERAGE POSITIVITY RATE           | 16.3% |         |

\*6 occurred in 2021; 1 occurred in 2022; 2 occurred in 2023



Contact: Public Relations & Communications at 876-633-8174. Visit our website at www.moh.gov.jm Follow **@themohwgovjm** on all socials.