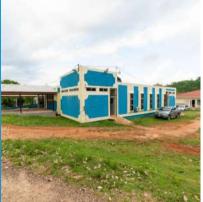

e INVESTMENT: \$527,800.00

PRIMARY HEALTHCARE UPGRADES

### Southern Regional Health Authority

02

## CLARENDON

#### Frankfield Health Centre

**INVESTMENT: \$37,550,043.00** 







### **Thompson Town Health Centre Clarendon**

**INVESTMENT: \$24,783,040.00** 







#### **Aenon Town Health Centre**

INVESTMENT: \$11,787,725.00







### **MANCHESTER**

#### **Mandeville Health Centre**

INVESTMENT: \$148,149,603.00







### **Craighead Health Centre**

**INVESTMENT: \$45,778,955.00** 







### **Broadleaf Health Centre**

**INVESTMENT: \$10,706,410.00** 







### **Lincoln Health Centre**

INVESTMENT: \$15,417,650.00







### ST. ELIZABETH

#### **Santa Cruz Health Centre**

INVESTMENT: \$181,654,470.00







### Junction Health Centre

**INVESTMENT: \$24,281,713.00** 







### **Myersville Health Centre**

**INVESTMENT: \$11,821,250.00** 







### **Gingerhill Health Centre**

INVESTMENT: \$39,600,371.00







### **Fyfes Pen Health Centre**

**INVESTMENT: \$34,852,539.00** 







### **Malvern Health Centre**

INVESTMENT: \$44,325,400.00







### **Springfield Health Centre**

INVESTMENT: \$4,997,890.00







| Raymonds Health Centre | INVESTMENT: \$1,480,000.00 |
|------------------------|----------------------------|
|------------------------|----------------------------|

Kellits Health Centre INVESTMENT: \$1,498,800.97

Crofts Hill Health Centre INVESTMENT: \$1,499,700.23

Spalding Health Centre INVESTMENT: \$2,999,050.00

Tollgate Health Centre INVESTMENT: \$5,295,470.00

Darlow Health Centre INVESTMENT: \$5,000,000.00

York Town Health Cent