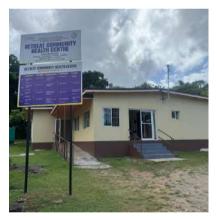

Authority

PRIMARY HEALTHCARE UPGRADES



04

## North East Regional Health Authority

### ST. ANN

### **Claremont Centre of Excellence**

**INVESTMENT: \$17,148,075.00** 







### **Steer Town Community Health Centre**

**INVESTMENT: \$6,574,224.00** 







## **Moneague Community Health Centre**

**INVESTMENT: \$19,552,840.00** 







### **Brown's Town Health Centre**

INVESTMENT: \$84,000,000.00







### **Alexandria Community Hospital**

INVESTMENT: \$400,000,000.00







## North East Regional Health Authority

### St. Ann Health Department

INVESTMENT: \$400,000,000.00









## North East Regional Health Authority

### ST. MARY

### **Highgate District Health Centre**

INVESTMENT: \$10,346,651.00





### **Retreat Community Health Centre**

INVESTMENT: \$22,244,753.26







### **Annotto Bay District Health Centre**

INVESTMENT: \$120,022,023.30







## **Islington Community Health Centre**

INVESTMENT: \$39,463,460.35







### **Oxford Community Health Centre**

INVESTMENT: \$43,843,342.00







### **Belfield Community Health Centre**

INVESTMENT: \$120,000,000.00







## North East Regional Health Authority

## **PORTLAND**

#### Fruitful Vale Community Health Centre

**INVESTMENT: \$6,064,815.00** 







### **Port Antonio Health Centre**

INVESTMENT: US \$1,000,000.00







## **Buff Bay District Health Centre**

INVESTMENT: \$350,000,000.00







# North East Regional Health Authority

### St. Ann's Bay Health Centre

INVESTMENT: \$147,200,000.00



- ₩WW.MOH.GOV.JM
- © @THEMOHWGOVJM
- THE MINISTRY OF HEALTH & WELLNESS