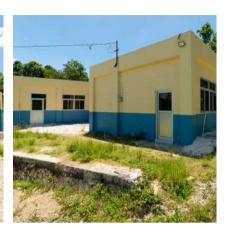

**INVESTMENT: \$37,550,043.00** 







### **Thompson Town Health Centre Clarendon**

**INVESTMENT: \$24,783,040.00** 







#### **Aenon Town Health Centre**

INVESTMENT: \$11,787,725.00







### **MANCHESTER**

#### **Mandeville Health Centre**

INVESTMENT: \$148,149,603.00







### **Craighead Health Centre**

**INVESTMENT: \$45,778,955.00** 







### **Broadleaf Health Centre**

**INVESTMENT: \$10,706,410.00** 







### **Lincoln Health Centre**

INVESTMENT: \$15,417,650.00







### ST. ELIZABETH

#### **Santa Cruz Health Centre**

INVESTMENT: \$181,654,470.00







### Junction Health Centre

**INVESTMENT: \$24,281,713.00** 







### **Myersville Health Centre**

**INVESTMENT: \$11,821,250.00** 







### **Gingerhill Health Centre**

INVESTMENT: \$39,600,371.00







### **Fyfes Pen Health Centre**

**INVESTMENT: \$34,852,539.00** 







### **Malvern Health Centre**

INVESTMENT: \$44,325,400.00







### **Springfield Health Centre**

INVESTMENT: \$4,997,890.00







| Raymonds Health Centre | INVESTMENT: \$1,480,000.00 |
|------------------------|----------------------------|
|------------------------|----------------------------|

Kellits Health Centre INVESTMENT: \$1,498,800.97

Crofts Hill Health Centre INVESTMENT: \$1,499,700.23

Spalding Health Centre INVESTMENT: \$2,999,050.00

Tollgate Health Centre INVESTMENT: \$5,295,470.00

Darlow Health Centre INVESTMENT: \$5,000,000.00

York Town Health Centre INVESTMENT: \$7,000,000.00

Mile Gully Health INVESTMENT: \$2,452,248.00 Centre

Harmons Health Centre INVESTMENT: \$5,368,983.00

Cross Keys