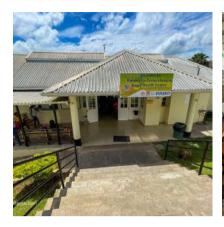

VESTMENT: \$28,117,732.00 Centre

Albert Town Health INVESTMENT: \$30,000,000.00 Centre

Lowe River Health Centre INVESTMENT: \$1,500,000.00

Ulster Spring Health Centre INVESTMENT: \$15,375,246.00

Duncans Health Centre INVESTMENT: \$1,623,180.00

Falmouth Health Centre INVESTMENT: \$6,308,750.00

Mt Salem Health Centre INVESTMENT: \$29,821,621.00

Logwood Health Centre INVESTMENT: \$527,800.00

PRIMARY HEALTHCARE UPGRADES

### Southern Regional Health Authority

02

## CLARENDON

#### Frankfield Health Centre

**INVESTMENT: \$37,550,043.00** 







### **Thompson Town Health Centre Clarendon**

**INVESTMENT: \$24,783,040.00** 







#### **Aenon Town Health Centre**

INVESTMENT: \$11,787,725.00







### **MANCHESTER**

#### **Mandeville Health Centre**

INVESTMENT: \$148,149,603.00







### **Craighead Health Centre**

**INVESTMENT: \$45,778,955.00** 







### **Broadleaf Health Centre**

**INVESTMENT: \$10,706,410.00** 







### **Lincoln Health Centre**

INVESTMENT: \$15,417,650.00







### ST. ELIZABETH

#### **Santa Cruz Health Centre**

INVESTMENT: \$181,654,470.00







### Junction Health Centre

**INVESTMENT: \$24,281,713.00** 







### **Myersville Health Centre**

**INVESTMENT: \$11,821,250.00** 







### **Gingerhill Health Centre**

INVESTMENT: \$39,600,371.00







### **Fyfes Pen Health Centre**

**INVESTMENT: \$34,852,539.00** 







### **Malvern Health Centre**

INVESTMENT: \$44,325,400.00







### **Springfield Health Centre**

INVESTMENT: \$4,997,890.00







| Raymonds Health Centre | INVESTMENT: \$1,480,000.00 |
|----------------